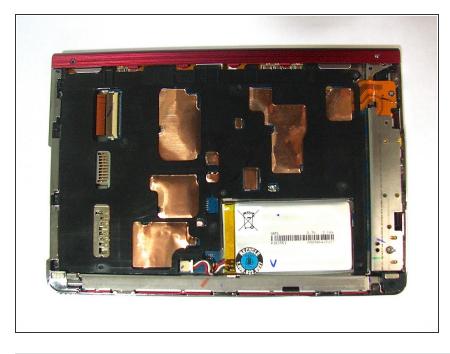

### Step 3

 This is what the device should look like once the back cover panel has been removed.

To reassemble your device, follow these instructions in reverse order.