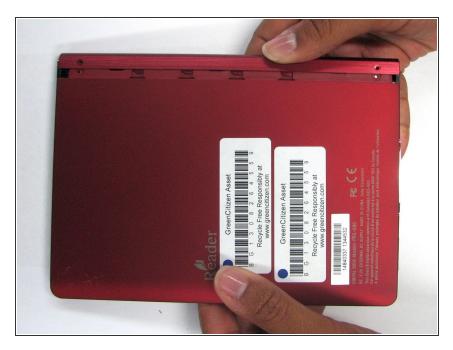

#### Step 2

- Slide the back cover off by pushing it to the left, away from the side that held the screws.
- Remove the cover.