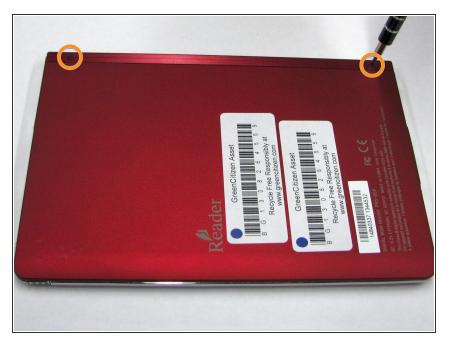

#### Step 1 — Back Panel

 Using the Phillips head screwdriver PH000, remove the two 1.4 mm screws that are located on the backside of the device.