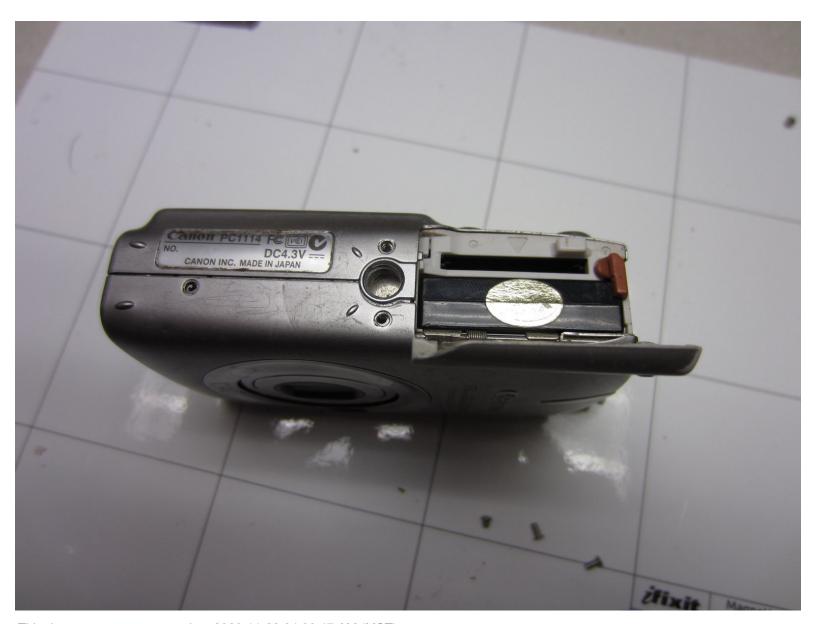

## Step 1 — Battery

- Slide open the battery cover.
- Push the small orange tab to the side so the battery can be removed.