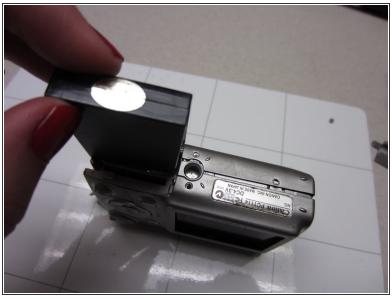

## Step 2

Slide the battery out of the battery compartment.

To reassemble your device, follow these instructions in reverse order.