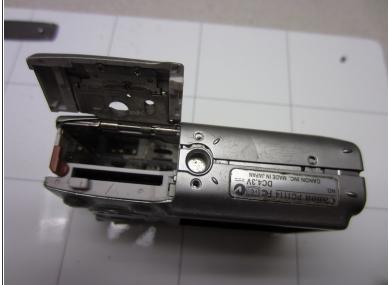

## Step 2

Slide the battery out of the battery compartment.

To reassemble your device, follow these instructions in reverse order.