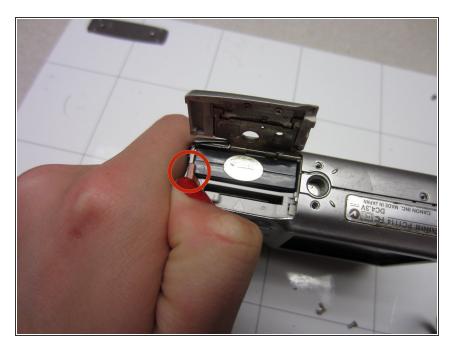

## Step 1 — Battery

- Slide open the battery cover.
- Push the small orange tab to the side so the battery can be removed.