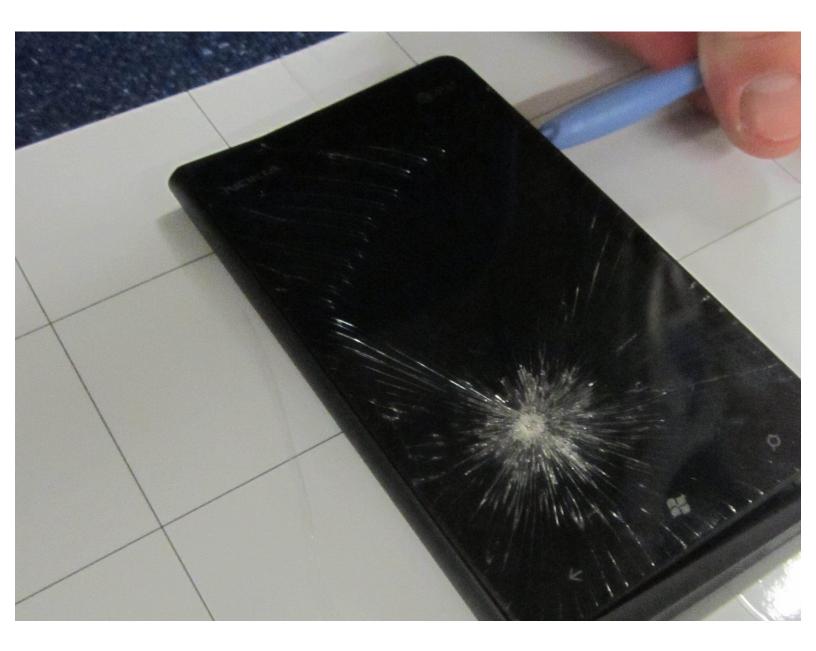

## Step 1 — Opening The Phone

- Remove the Sim card tray and locking bar, before applying pressure to to the top right corner of the plastic casing.
- Using the opening tool, pry the screen from the casing until they are separated from each other.