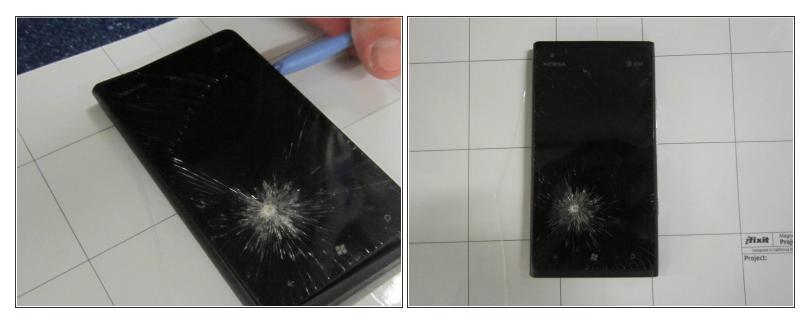

## Step 1 — Opening The Phone

- Remove the Sim card tray and locking bar, before applying pressure to to the top right corner of the plastic casing.
- Using the opening tool, pry the screen from the casing until they are separated from each other.