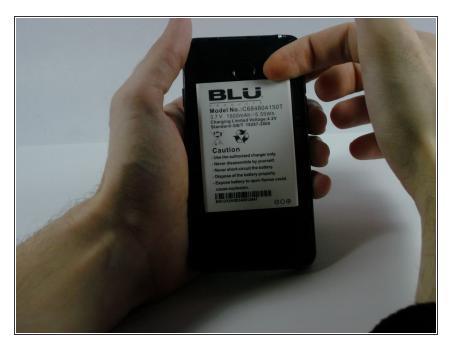

### Step 2 — Remove the Battery

• Use the plastic opening tool or your fingernail to pry off the battery from the top right corner.