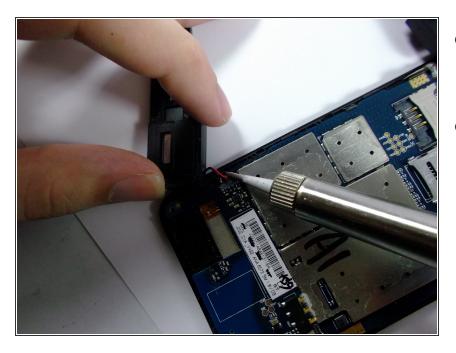

#### Step 5 — Remove the Speaker

- Locate the speaker
- Wedge the plastic opening tool between the speaker and the circuit board. Gently pry the speaker off the circuit board.
- Use a soldering iron to remove the two wires that connect the speaker to the circuit board.

## Step 6 — Place the New Speaker

- Use the soldering iron to connect the two wires, that are attached to the speaker, to the circuit board.
- Place the new speaker onto the circuit board.

To reassemble your device, follow these instructions in reverse order.