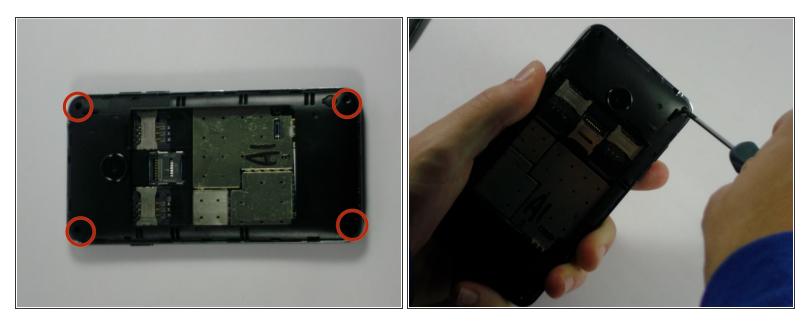

### Step 3 — Remove the Screws

Use a screwdriver to remove each of the four screws.