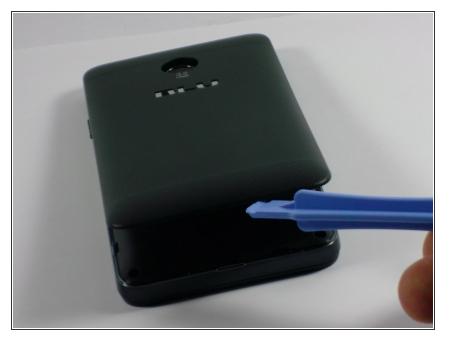

### Step 1 — Remove the Back Cover

• Use the plastic opening tool or your fingernail to pry off the back cover.