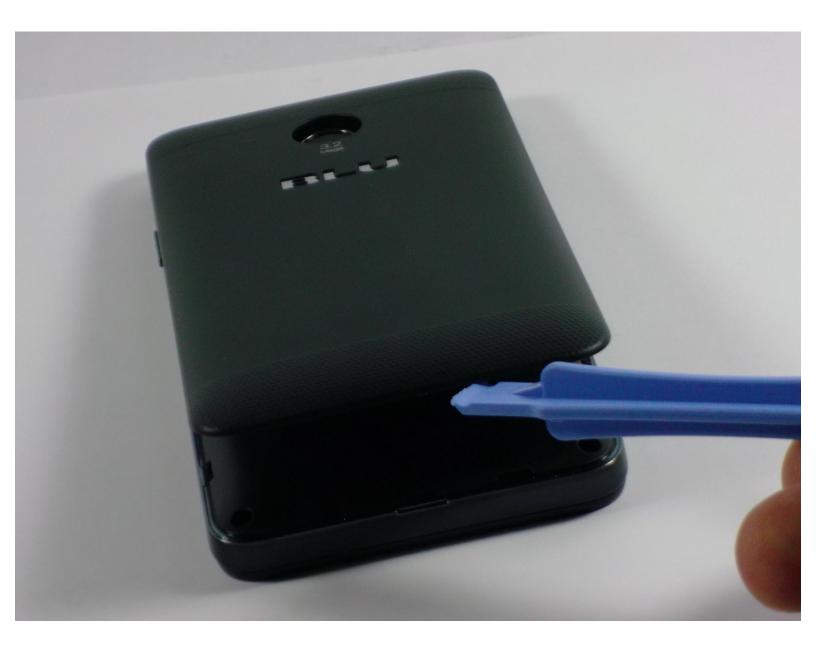

### Step 1 — Remove the Back Cover

• Use the plastic opening tool or your fingernail to pry off the back cover.