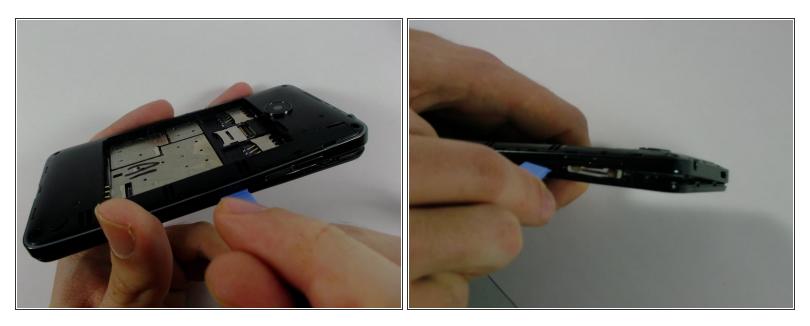

#### Step 4 — Remove the Inner Cover

- Take the plastic opening tool and insert it in the crease between the front screen and the inner back cover.
- Slide the plastic opening tool along the edge of the phone to pry the covers apart.