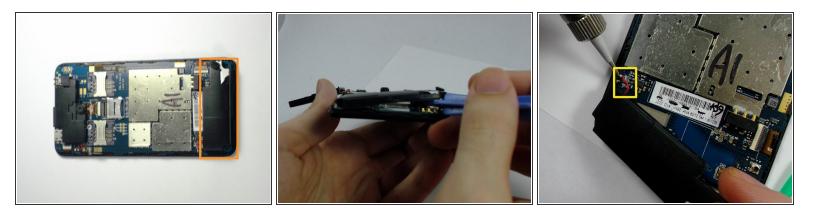

#### Step 5 — Remove the Speaker

- Locate the speaker
- Wedge the plastic opening tool between the speaker and the circuit board. Gently pry the speaker off the circuit board.
- Use a soldering iron to remove the two wires that connect the speaker to the circuit board.