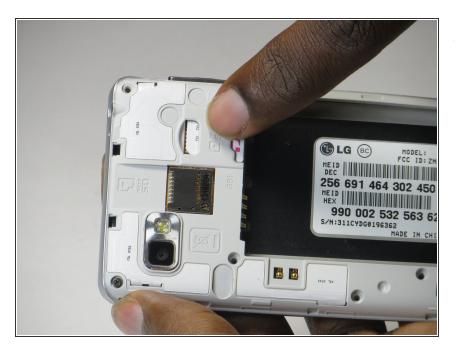

### Step 2

 When the back cover is completely removed, locate the sim card slot. It should be right above the the battery and it is clearly labeled "Micro Sim"