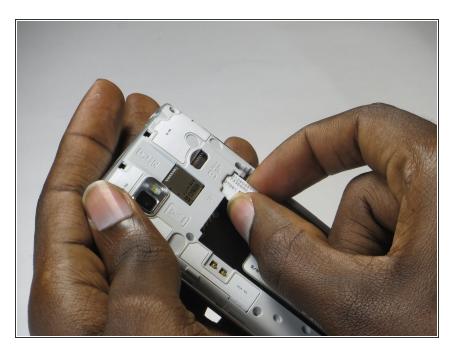

### Step 2

 When the back cover is completely removed, locate the sim card slot. It should be right above the the battery and it is clearly labeled "Micro Sim"

## Step 3

 Use the fingertip cutout to help push the old sim card out. The sim card should exit toward the direction of the battery