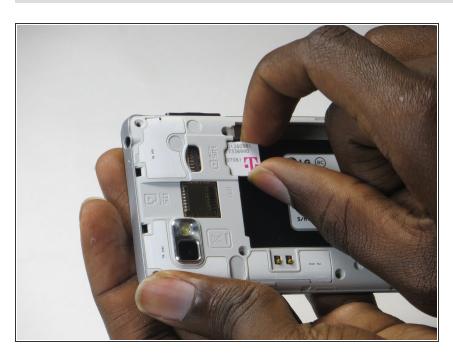

## Step 3

 Use the fingertip cutout to help push the old sim card out. The sim card should exit toward the direction of the battery

## Step 4

 Put in the new sim card in the same slot