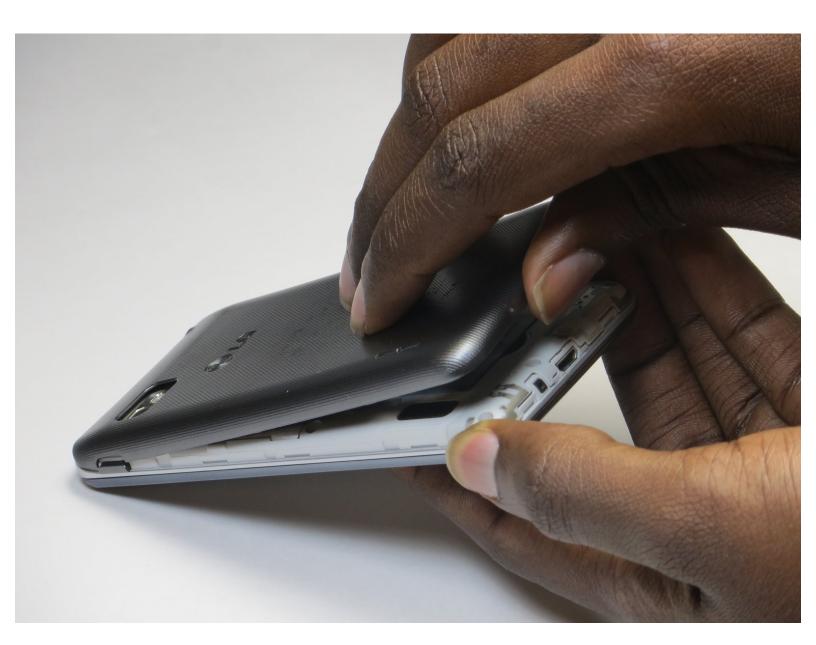

# **LG Optimus F3 SIM Card Replacement**

This guide will help replace the SIM card on the LG VM720.

Written By: Basil George



## **INTRODUCTION**

If you need to put in a new SIM card because you changed carriers, follow this guide.

#### Step 1 — Back Cover



 Remove the back device of the LG VM720.

### Step 2



 When the back cover is completely removed, locate the sim card slot. It should be right above the the battery and it is clearly labeled "Micro Sim"

## Step 3



 Use the fingertip cutout to help push the old sim card out. The sim card should exit toward the direction of the battery

## Step 4



 Put in the new sim card in the same slot