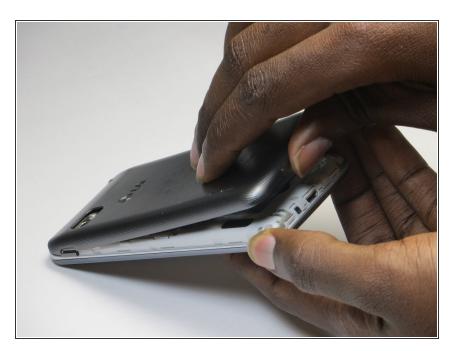

# **LG Optimus F3 SIM Card Replacement**

This guide will help replace the SIM card on the LG VM720.

Written By: Basil George



## **INTRODUCTION**

If you need to put in a new SIM card because you changed carriers, follow this guide.

#### Step 1 — Back Cover



 Remove the back device of the LG VM720.

### Step 2



 When the back cover is completely removed, locate the sim card slot. It should be right above the the battery and it is clearly labeled "Micro Sim"

## Step 3



 Use the fingertip cutout to help push the old sim card out. The sim card should exit toward the direction of the battery

## Step 4



 Put in the new sim card in the same slot