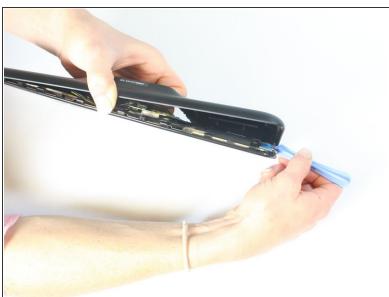

## Step 1 — Back Cover

- Using the plastic opening tools, insert it into the edge and pry open.
- Use hands to help pull the back off from the front if needed.