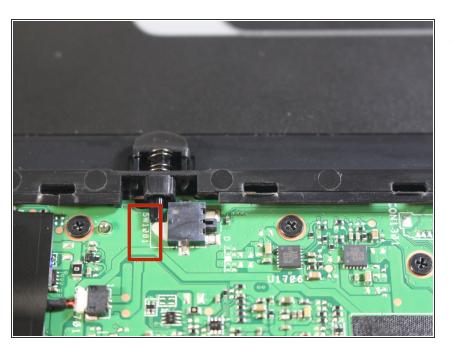

## ASUS PadFone X Station Docking Indicator Device Replacement

This guide will have you remove the docking device indicator with a pair of tweezers.

Written By: Donnie Reynolds



This document was generated on 2020-11-21 06:49:52 PM (MST).



- Tweezers (1)
- iFixit Opening Tools (1)

## Step 1 — Back Cover





- Using the plastic opening tools, insert it into the edge and pry open.
- Use hands to help pull the back off from the front if needed.

## Step 2 — Locate SW1001



Locate SW1001

## Step 3 — Locate docking indicator device







With tweezers gently squeeze and remove docking indicator device

To reassemble your device, follow these instructions in reverse order.