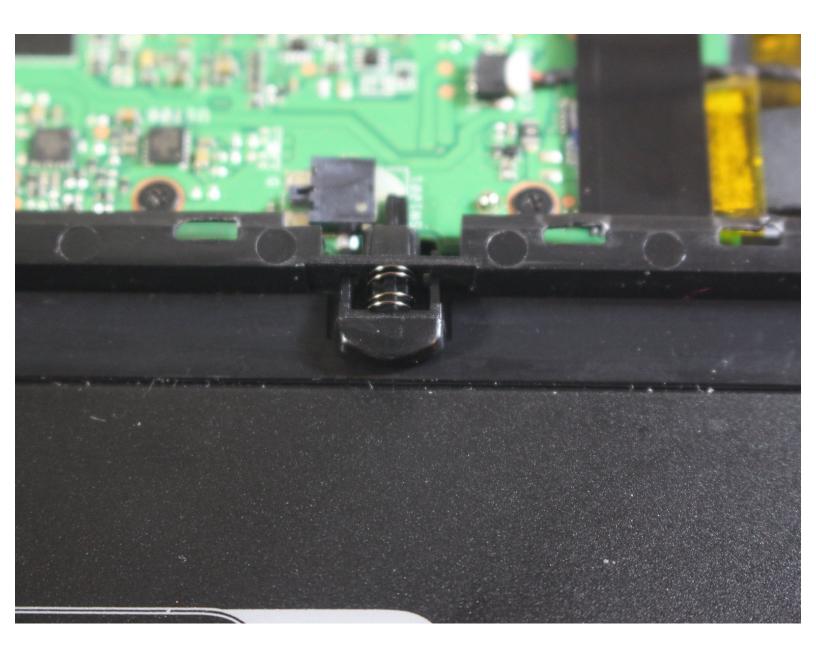

## Step 2 — Locate SW1001

Locate SW1001

## Step 3 — Locate docking indicator device

With tweezers gently squeeze and remove docking indicator device

To reassemble your device, follow these instructions in reverse order.