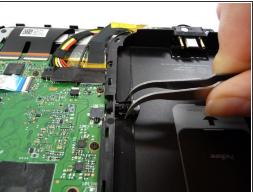

## Step 3 — Locate docking indicator device

With tweezers gently squeeze and remove docking indicator device

To reassemble your device, follow these instructions in reverse order.