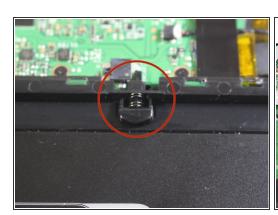

## ASUS PadFone X Station Docking Indicator Device Replacement

This guide will have you remove the docking device indicator with a pair of tweezers.

Written By: Donnie Reynolds



This document was generated on 2020-11-21 06:49:52 PM (MST).



- Tweezers (1)
- iFixit Opening Tools (1)

## Step 1 — Back Cover





- Using the plastic opening tools, insert it into the edge and pry open.
- Use hands to help pull the back off from the front if needed.

## Step 2 — Locate SW1001



Locate SW1001

## Step 3 — Locate docking indicator device







With tweezers gently squeeze and remove docking indicator device

To reassemble your device, follow these instructions in reverse order.