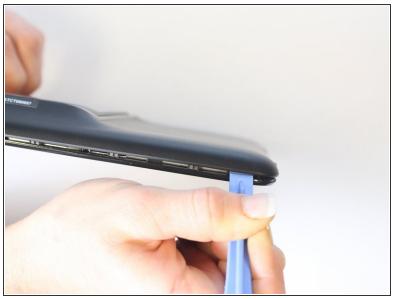

## Step 1 — Back Cover

- Using the plastic opening tools, insert it into the edge and pry open.
- Use hands to help pull the back off from the front if needed.