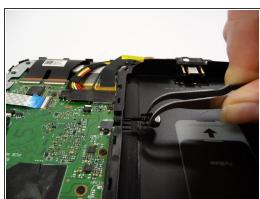

## Step 3 — Locate docking indicator device

With tweezers gently squeeze and remove docking indicator device

To reassemble your device, follow these instructions in reverse order.