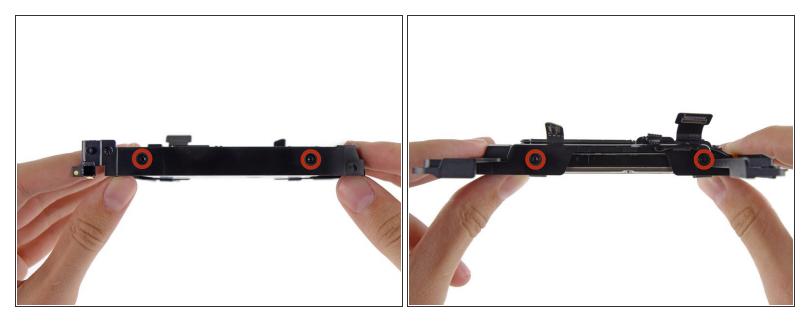

### Step 1 — Hard Drive Assembly

• Remove the four (two on each side) 6.5 mm T8 screws securing the hard drive to the drive tray.