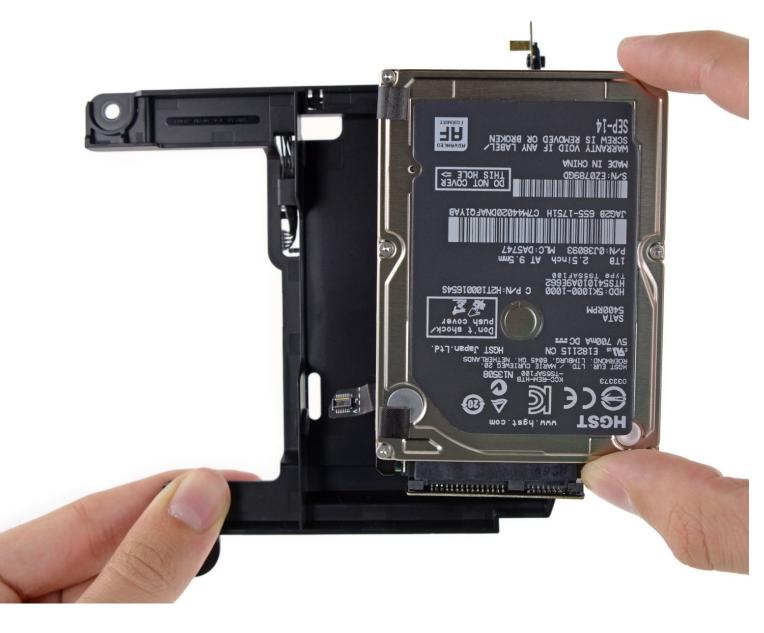

### Step 1 — Hard Drive Assembly

• Remove the four (two on each side) 6.5 mm T8 screws securing the hard drive to the drive tray.