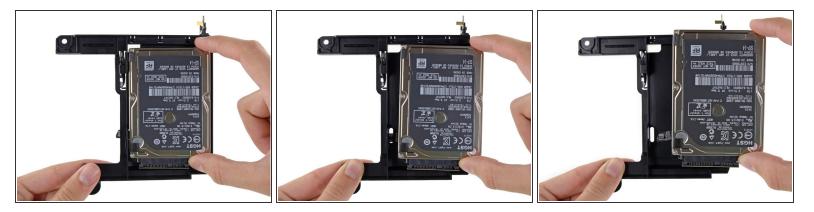

### Step 2

• Lift the hard drive up and remove it from the drive tray.

During reassembly, be sure to thread the hard drive cable through the slot in the drive tray.

To reassemble your device, follow these instructions in reverse order.