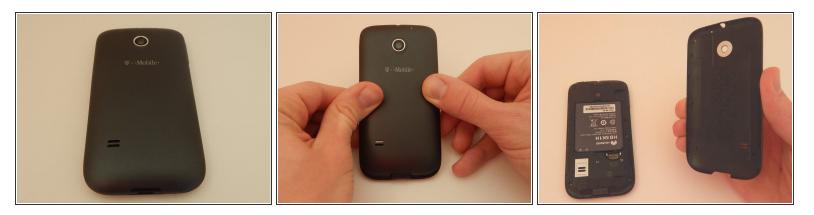

## Step 1 — Remove Back Cover Panel

- Place the phone face down.
- Slide the back cover panel away from you, until you hear a click.
- Lift the back cover panel.