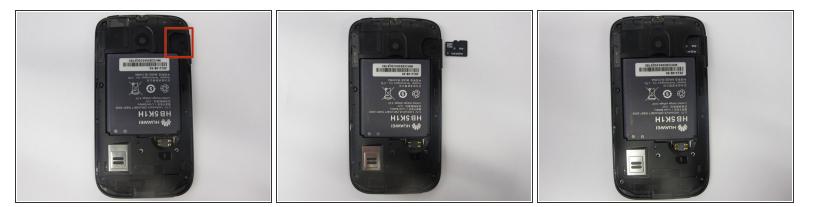

## Step 2 — Inserting the SD Card.

- Locate the SD card port.
- Orient the SD card as shown.
- Insert the SD card into the SD card port.

To reassemble your device, follow these instructions in reverse order.