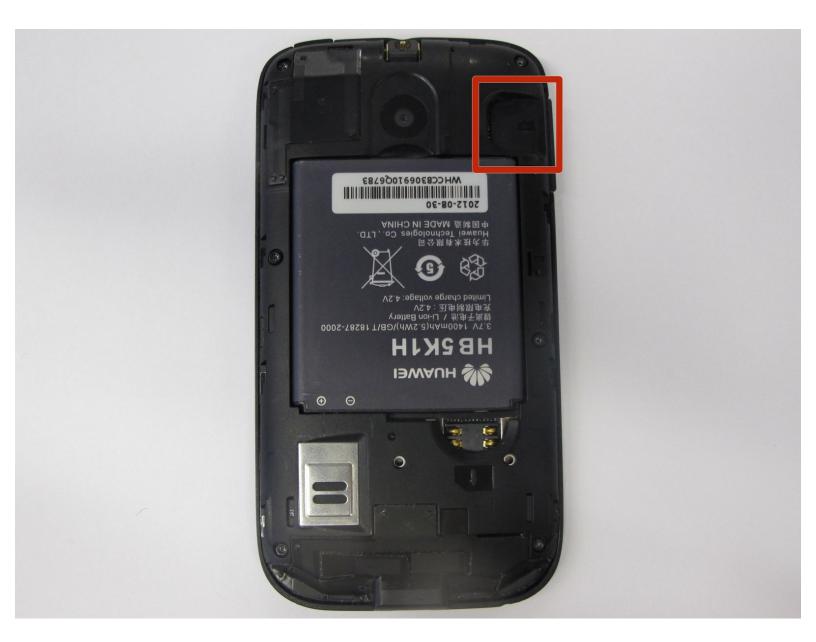

## Step 2 — Inserting the SD Card.

- Locate the SD card port.
- Orient the SD card as shown.
- Insert the SD card into the SD card port.

To reassemble your device, follow these instructions in reverse order.