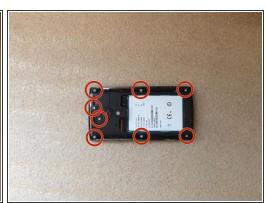

#### Step 1 — Logic Board

- Switch-off the phone.
- Remove the battery.
- Unscrew 8x T6 Torx screws.

- Use a Plastic Pry or other plastic tool to unhook the back housing / bezel and remove it.
- Tip try prying it open from the top and over to the side. It can be very tight if you are doing this for the first time. The volume rocker and camera button are not part of the housing, so try going around it.