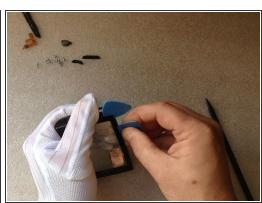

## Step 5 — Touchscreen Glass Digitizer

- Use a heat gun or a hairdryer and warm the glass.
- With a cutter carefully make a room between the glass and the frame to insert a Plastic Pick.
- Slowly separate the Touchscreen from the frame.

- (i) When you are installing the new Touchscreen you must use an adhesive tape.
- Please SUBSCRIBE to my channel ッ

To reassemble your device, follow these instructions in reverse order.