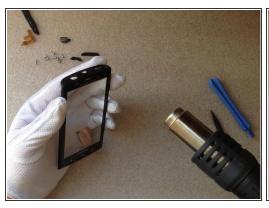

## Step 5 — Touchscreen Glass Digitizer

- Use a heat gun or a hairdryer and warm the glass.
- With a cutter carefully make a room between the glass and the frame to insert a Plastic Pick.
- Slowly separate the Touchscreen from the frame.