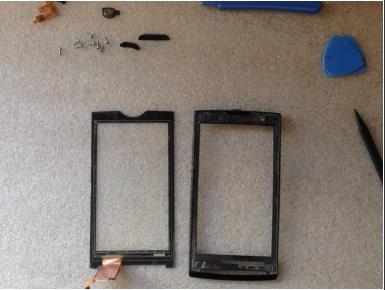

## Step 5 — Touchscreen Glass Digitizer

- Use a heat gun or a hairdryer and warm the glass.
- With a cutter carefully make a room between the glass and the frame to insert a Plastic Pick.
- Slowly separate the Touchscreen from the frame.

- (i) When you are installing the new Touchscreen you must use an adhesive tape.
- Please SUBSCRIBE to my channel ッ

To reassemble your device, follow these instructions in reverse order.