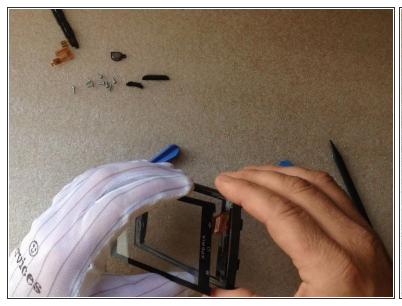

## Step 5 — Touchscreen Glass Digitizer

- Use a heat gun or a hairdryer and warm the glass.
- With a cutter carefully make a room between the glass and the frame to insert a Plastic Pick.
- Slowly separate the Touchscreen from the frame.