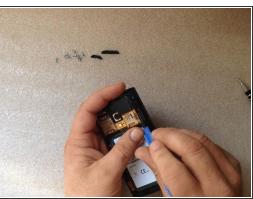

- Remove the Volume Up/Down and Camera buttons.
- Unhook the SIM & SD Card reader unit and disconnect the flex cable.

- Remove the Audio jack connector.
- Disconnect 4x flex cables:
  - LCD Display
  - Menu buttons
  - Touchscreen
  - Earpiece, Volume & Power On buttons
- Carefully remove the mother board.
- Please SUBSCRIBE to my channel ツ