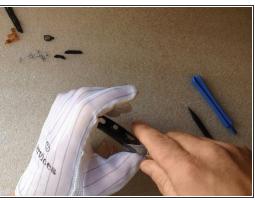

## Step 5 — Touchscreen Glass Digitizer

- Use a heat gun or a hairdryer and warm the glass.
- With a cutter carefully make a room between the glass and the frame to insert a Plastic Pick.
- Slowly separate the Touchscreen from the frame.