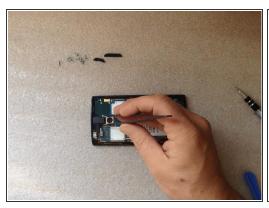

- Remove the Volume Up/Down and Camera buttons.
- Unhook the SIM & SD Card reader unit and disconnect the flex cable.

- Remove the Audio jack connector.
- Disconnect 4x flex cables:
  - LCD Display
  - Menu buttons
  - Touchscreen
  - Earpiece, Volume & Power On buttons
- Carefully remove the mother board.
- Please SUBSCRIBE to my channel ツ