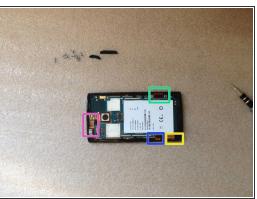

- Remove the Volume Up/Down and Camera buttons.
- Unhook the SIM & SD Card reader unit and disconnect the flex cable.

- Remove the Audio jack connector.
- Disconnect 4x flex cables:
  - LCD Display
  - Menu buttons
  - Touchscreen
  - Earpiece, Volume & Power On buttons
- Carefully remove the mother board.
- Please SUBSCRIBE to my channel ツ