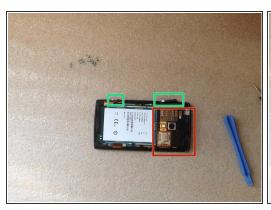

- Remove the Volume Up/Down and Camera buttons.
- Unhook the SIM & SD Card reader unit and disconnect the flex cable.

- Remove the Audio jack connector.
- Disconnect 4x flex cables:
  - LCD Display
  - Menu buttons
  - Touchscreen
  - Earpiece, Volume & Power On buttons
- Carefully remove the mother board.
- Please SUBSCRIBE to my channel ツ