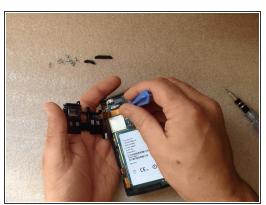

- Remove the Volume Up/Down and Camera buttons.
- Unhook the SIM & SD Card reader unit and disconnect the flex cable.

- Remove the Audio jack connector.
- Disconnect 4x flex cables:
  - LCD Display
  - Menu buttons
  - Touchscreen
  - Earpiece, Volume & Power On buttons
- Carefully remove the mother board.
- Please SUBSCRIBE to my channel ツ