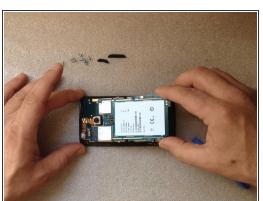

#### Step 1 — Logic Board

- Switch-off the phone.
- Remove the battery.
- Unscrew 8x T6 Torx screws.

- Use a Plastic Pry or other plastic tool to unhook the back housing / bezel and remove it.
- Tip try prying it open from the top and over to the side. It can be very tight if you are doing this for the first time. The volume rocker and camera button are not part of the housing, so try going around it.

- Remove the Volume Up/Down and Camera buttons.
- Unhook the SIM & SD Card reader unit and disconnect the flex cable.

- Remove the Audio jack connector.
- Disconnect 4x flex cables:
  - LCD Display
  - Menu buttons
  - Touchscreen
  - Earpiece, Volume & Power On buttons
- Carefully remove the mother board.
- Please SUBSCRIBE to my channel ツ