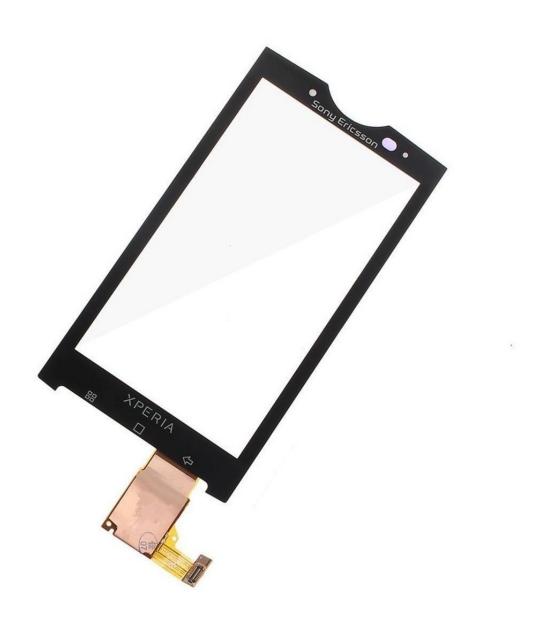

# **PARTS:**

Sony Xperia X10 Touchscreen (1)

## Step 5 — Touchscreen Glass Digitizer

- Use a heat gun or a hairdryer and warm the glass.
- With a cutter carefully make a room between the glass and the frame to insert a Plastic Pick.
- Slowly separate the Touchscreen from the frame.

- (i) When you are installing the new Touchscreen you must use an adhesive tape.
- Please SUBSCRIBE to my channel ッ

To reassemble your device, follow these instructions in reverse order.