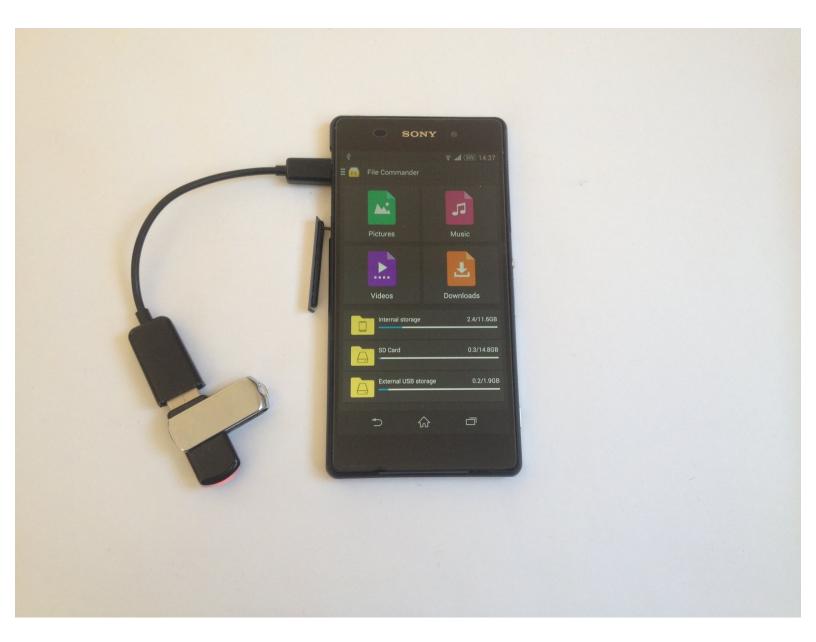

## INTRODUCTION

USB On-The Go, also known as USB OTG is a specification that allows USB devices (flash drive, keyboard, mouse, etc.) to be attached to your device.

If your digitizer isn't functioning, you can use a mouse to access files, or back your phone up online.

[video: http://youtu.be/K0OKWVE0wSc]

• USB OTG adapter (1)

This document was generated on 2020-12-15 06:34:01 PM (MST).

This document was generated on 2020-12-15 06:34:01 PM (MST).