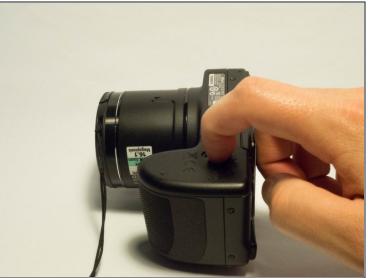

## Step 1 — Battery

- Orientate the camera so that the lens is pointing left. The battery door is located on the bottom of the camera.
- To unlock the battery door slide the switch on the battery door to the right.
- Slide the battery door towards you and lift to open.