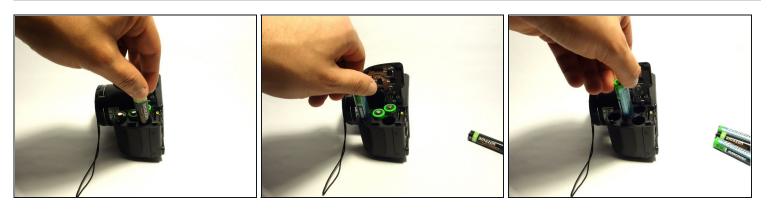

## Step 2

 Remove four AA batteries one by one from the camera, making note of the proper alignment.

To reassemble your device, follow these instructions in reverse order.