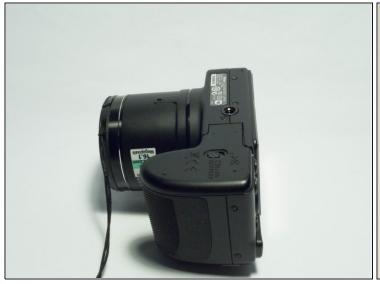

## Step 1 — Battery

- Orientate the camera so that the lens is pointing left. The battery door is located on the bottom of the camera.
- To unlock the battery door slide the switch on the battery door to the right.
- Slide the battery door towards you and lift to open.