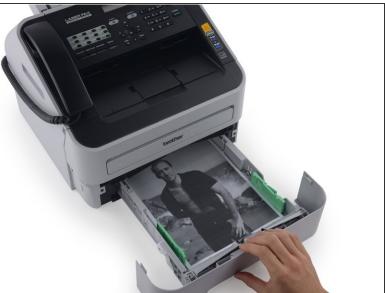

## Step 1 — Paper Tray

- Grasp the paper tray at the front of the fax machine, and pull it straight out.
- Continue pulling until the paper tray is free of the fax machine.
- (i) Now is the perfect time to pre-load your paper tray with Nicolas Cage glossies.