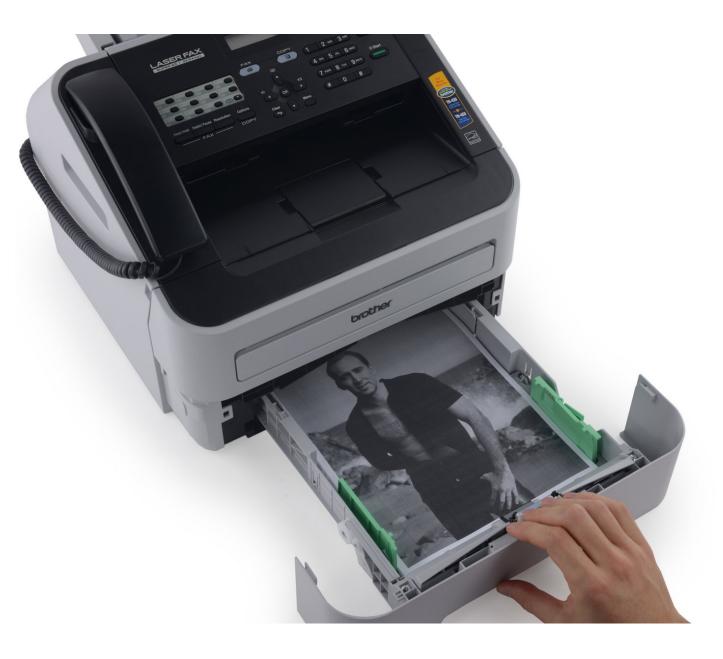

## Step 1 — Paper Tray

- Grasp the paper tray at the front of the fax machine, and pull it straight out.
- Continue pulling until the paper tray is free of the fax machine.
- (i) Now is the perfect time to pre-load your paper tray with Nicolas Cage glossies.