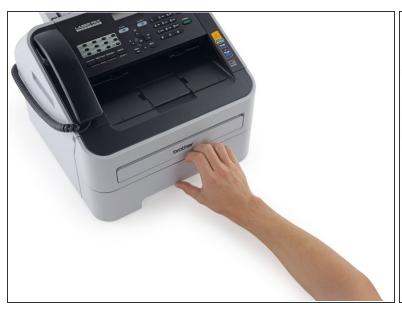

## Step 1 — Paper Tray

- Grasp the paper tray at the front of the fax machine, and pull it straight out.
- Continue pulling until the paper tray is free of the fax machine.
- (i) Now is the perfect time to pre-load your paper tray with Nicolas Cage glossies.