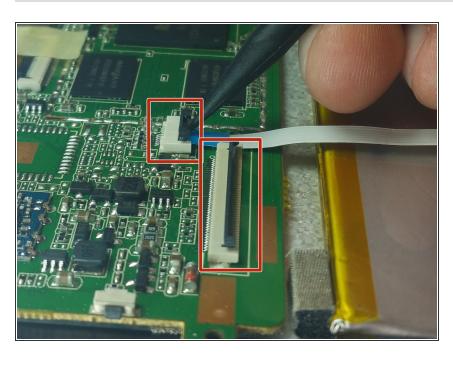

## Step 4

- Use a spudger to lift up the black bar on the two ZIF connectors located above the battery.
- Pull the ribbon cables out of the connectors with tweezers or two fingers.

- Using the flat end of a spudger, carefully work the spudger under the battery, lifting it off of the device.
- (i) The battery is very malleable, so do not try to pull it off all at once.