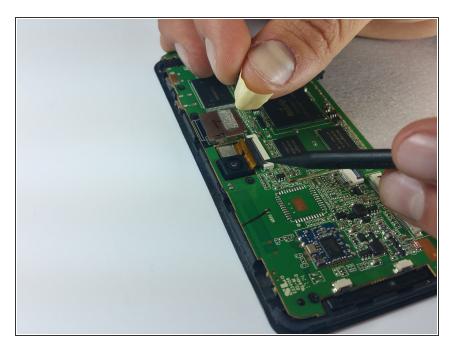

# Step 8

 Pull both camera lenses out of the holes.

- Use a spudger to disconnect the two camera lenses from the device.
- Carefully lift the black connector to release the cameras.