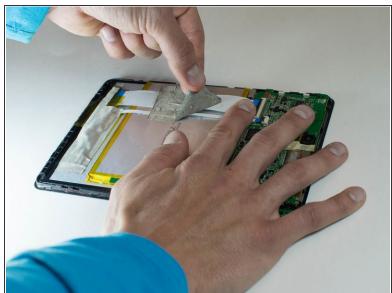

#### Step 1 — Battery

- Use the plastic opening tool to remove the back cover. Carefully slide the tool between the front glass and back cover.
- Slide the tool along the edge to work the back cover off.
- (i) It helps to have an extra tool to stick in the gap and keep the back cover separated from the glass as you slide the other tool.