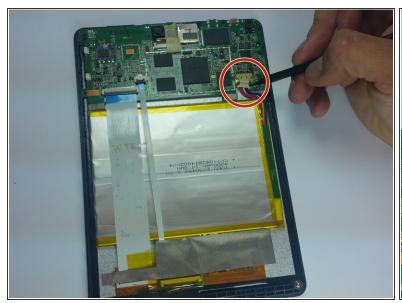

- Remove the tape covering the motherboard.
- Remove the silver tape holding the white ribbon cables to the battery.

- Use a spudger to carefully disconnect the battery connector from the motherboard.
- Mhen working with electronics, it's important to choose a tool that's ESD-safe to avoid accidental damage to the device. The regular black nylon spudger or a plastic opening tool should be used whenever possible.