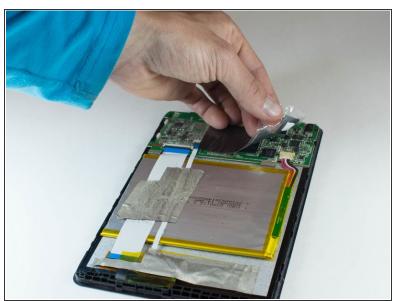

- Remove the tape covering the motherboard.
- Remove the silver tape holding the white ribbon cables to the battery.

- Use a spudger to carefully disconnect the battery connector from the motherboard.
- Mhen working with electronics, it's important to choose a tool that's ESD-safe to avoid accidental damage to the device. The regular black nylon spudger or a plastic opening tool should be used whenever possible.