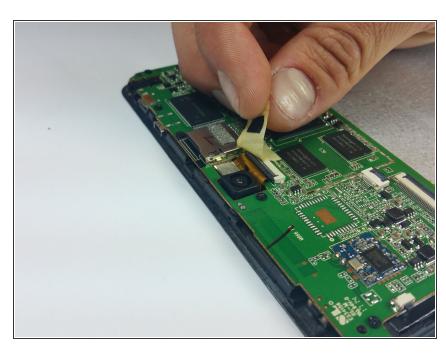

## Step 6 — Camera

- Slowly pull up masking tape by pulling down from the top.
- Be careful because both the front and rear cameras are attached to each other.

 Peel the bottom part of the masking tape off to reveal the ribbon connector.