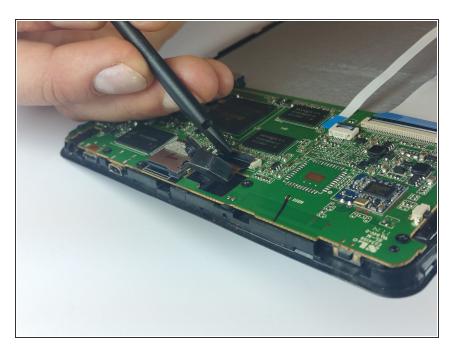

# Step 8

 Pull both camera lenses out of the holes.

- Use a spudger to disconnect the two camera lenses from the device.
- Carefully lift the black connector to release the cameras.