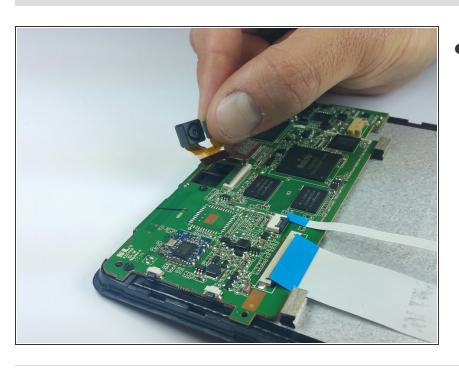

# Step 8

 Pull both camera lenses out of the holes.

- Use a spudger to disconnect the two camera lenses from the device.
- Carefully lift the black connector to release the cameras.

# Step 10

 Pull both camera lenses out of the ribbon connector.

To reassemble your device, follow these instructions in reverse order.