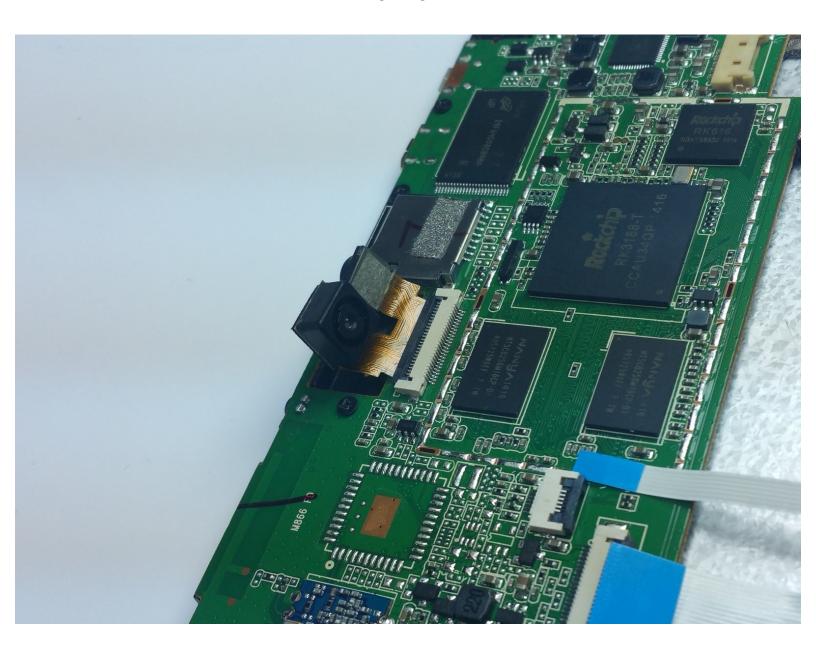

## Step 6 — Camera

- Slowly pull up masking tape by pulling down from the top.
- Be careful because both the front and rear cameras are attached to each other.

 Peel the bottom part of the masking tape off to reveal the ribbon connector.

# Step 8

 Pull both camera lenses out of the holes.

- Use a spudger to disconnect the two camera lenses from the device.
- Carefully lift the black connector to release the cameras.

# Step 10

 Pull both camera lenses out of the ribbon connector.

To reassemble your device, follow these instructions in reverse order.