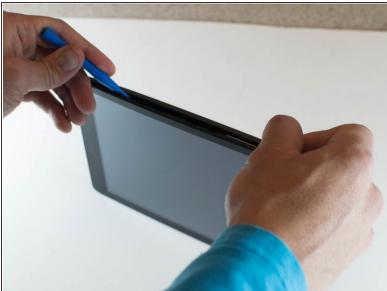

#### Step 1 — Battery

- Use the plastic opening tool to remove the back cover. Carefully slide the tool between the front glass and back cover.
- Slide the tool along the edge to work the back cover off.
- (i) It helps to have an extra tool to stick in the gap and keep the back cover separated from the glass as you slide the other tool.