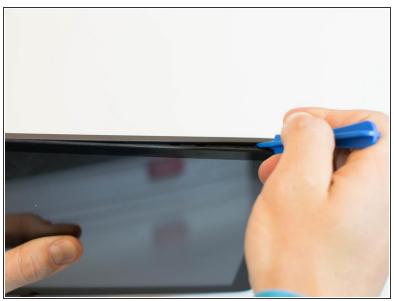

#### Step 1 — Battery

- Use the plastic opening tool to remove the back cover. Carefully slide the tool between the front glass and back cover.
- Slide the tool along the edge to work the back cover off.
- (i) It helps to have an extra tool to stick in the gap and keep the back cover separated from the glass as you slide the other tool.