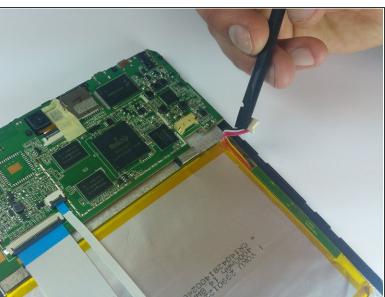

- Remove the tape covering the motherboard.
- Remove the silver tape holding the white ribbon cables to the battery.

- Use a spudger to carefully disconnect the battery connector from the motherboard.
- Mhen working with electronics, it's important to choose a tool that's ESD-safe to avoid accidental damage to the device. The regular black nylon spudger or a plastic opening tool should be used whenever possible.