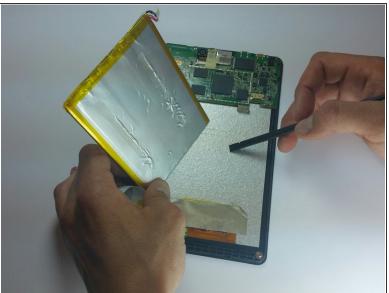

## Step 4

- Use a spudger to lift up the black bar on the two ZIF connectors located above the battery.
- Pull the ribbon cables out of the connectors with tweezers or two fingers.

- Using the flat end of a spudger, carefully work the spudger under the battery, lifting it off of the device.
- (i) The battery is very malleable, so do not try to pull it off all at once.