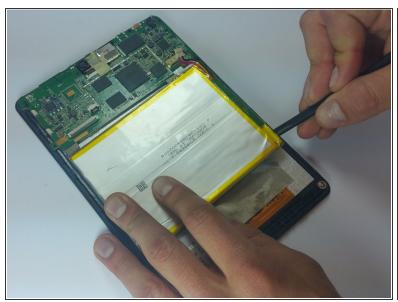

- Remove the tape covering the motherboard.
- Remove the silver tape holding the white ribbon cables to the battery.

- Use a spudger to carefully disconnect the battery connector from the motherboard.
- Mhen working with electronics, it's important to choose a tool that's ESD-safe to avoid accidental damage to the device. The regular black nylon spudger or a plastic opening tool should be used whenever possible.

## Step 4

- Use a spudger to lift up the black bar on the two ZIF connectors located above the battery.
- Pull the ribbon cables out of the connectors with tweezers or two fingers.

- Using the flat end of a spudger, carefully work the spudger under the battery, lifting it off of the device.
- (i) The battery is very malleable, so do not try to pull it off all at once.