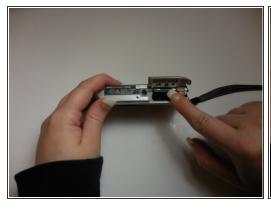

## Step 2

- Push in the memory card until you can't push it in any more and release.
- Memory card should be slightly popped up.
- Now you can carefully remove the memory card.