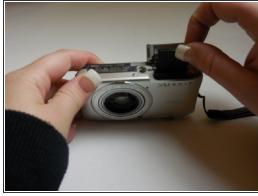

## Step 2

- Push in the memory card until you can't push it in any more and release.
- Memory card should be slightly popped up.
- Now you can carefully remove the memory card.