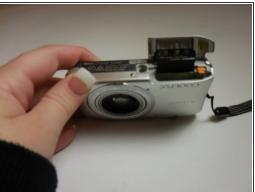

#### Step 1 — SD Card

- Push latch downwards to open the battery hatch located on the bottom right.
- Memory card is located above the battery compartment.