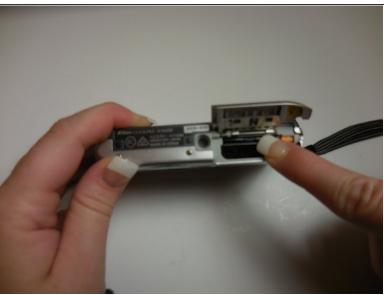

## Step 2

- Push in the memory card until you can't push it in any more and release.
- Memory card should be slightly popped up.
- Now you can carefully remove the memory card.