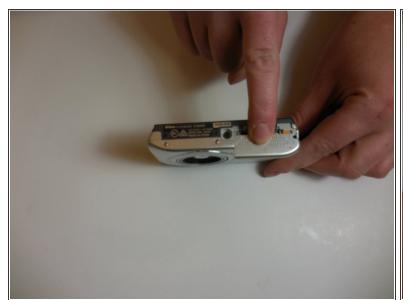

#### Step 1 — SD Card

- Push latch downwards to open the battery hatch located on the bottom right.
- Memory card is located above the battery compartment.