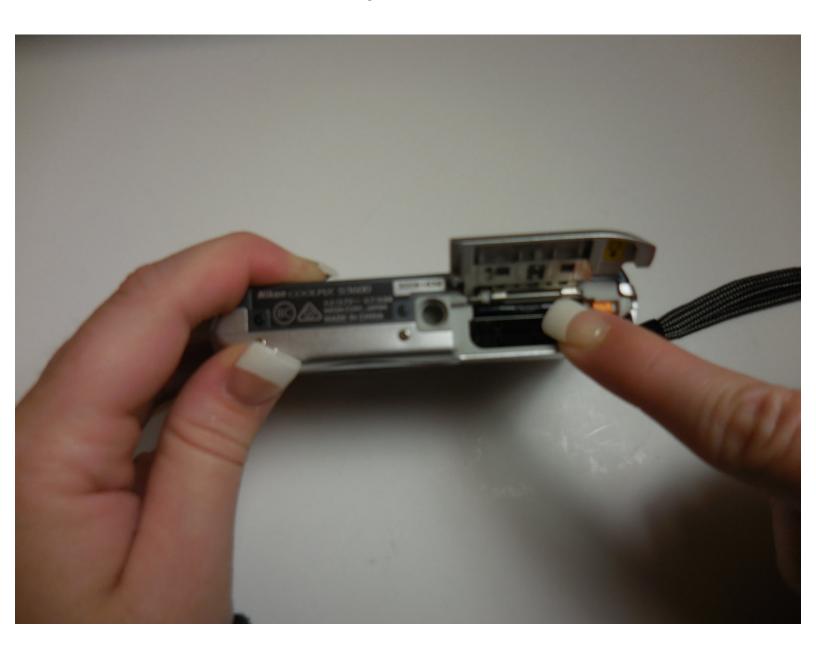

#### Step 1 — SD Card

- Push latch downwards to open the battery hatch located on the bottom right.
- Memory card is located above the battery compartment.