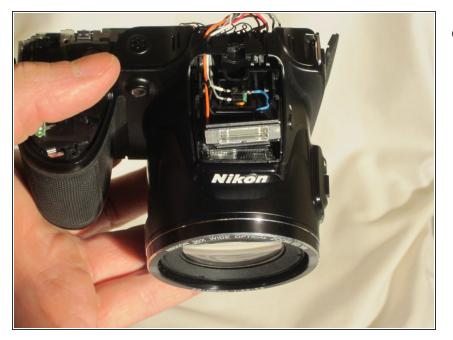

### Step 3

 Once the panel has been removed, the bulb is accessible and can be replaced.

To reassemble your device, follow these instructions in reverse order.