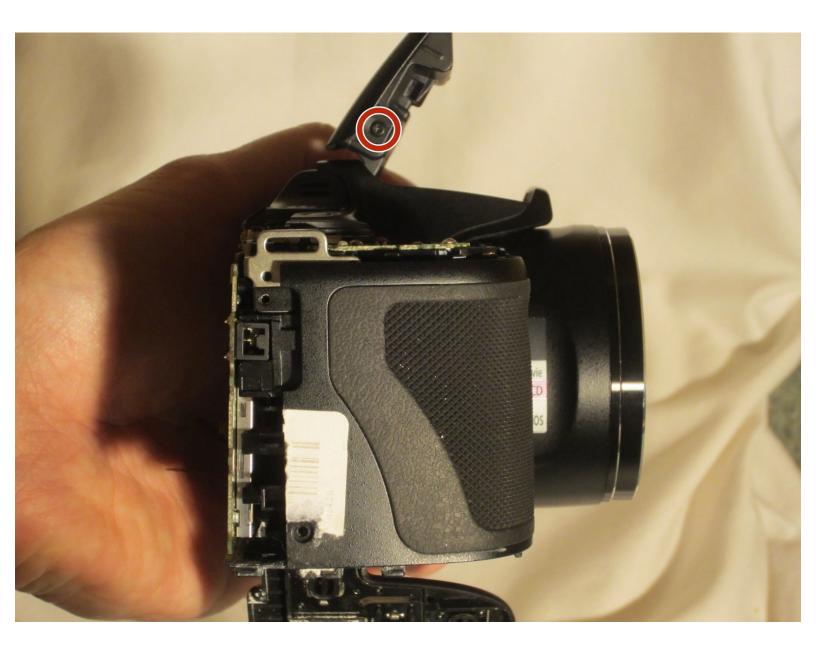

#### Step 1 — Flash Bulb

Begin by removing these two screws.

Step 2

• From here, the panel covering the flash bulb can be removed.