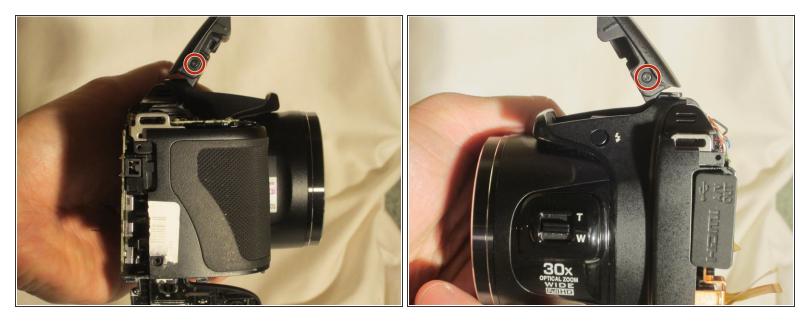

#### Step 1 — Flash Bulb

Begin by removing these two screws.

Step 2

• From here, the panel covering the flash bulb can be removed.