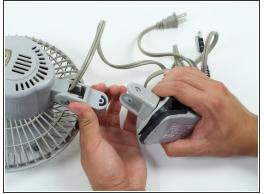

#### Step 1 — Clamp

- Turn the Comfort Zone CZ6C onto its backside.
- Locate the center hinge screw.

#### Step 2

- With a Philips screwdriver, remove the center hinge screw.
- Once the center hinge screw is completely removed from its hole, detach the clamp from the Comfort Zone CZ6C.

To reassemble your device, follow these instructions in reverse order.