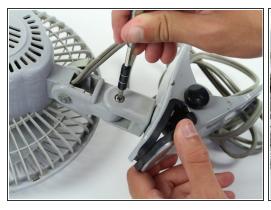

#### Step 2

- With a Philips screwdriver, remove the center hinge screw.
- Once the center hinge screw is completely removed from its hole, detach the clamp from the Comfort Zone CZ6C.

To reassemble your device, follow these instructions in reverse order.