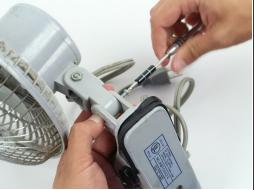

#### Step 2

- With a Philips screwdriver, remove the center hinge screw.
- Once the center hinge screw is completely removed from its hole, detach the clamp from the Comfort Zone CZ6C.

To reassemble your device, follow these instructions in reverse order.