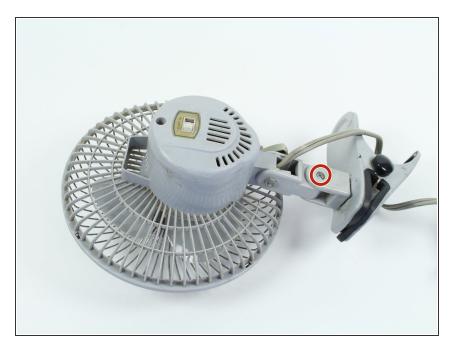

#### Step 1 — Clamp

- Turn the Comfort Zone CZ6C onto its backside.
- Locate the center hinge screw.