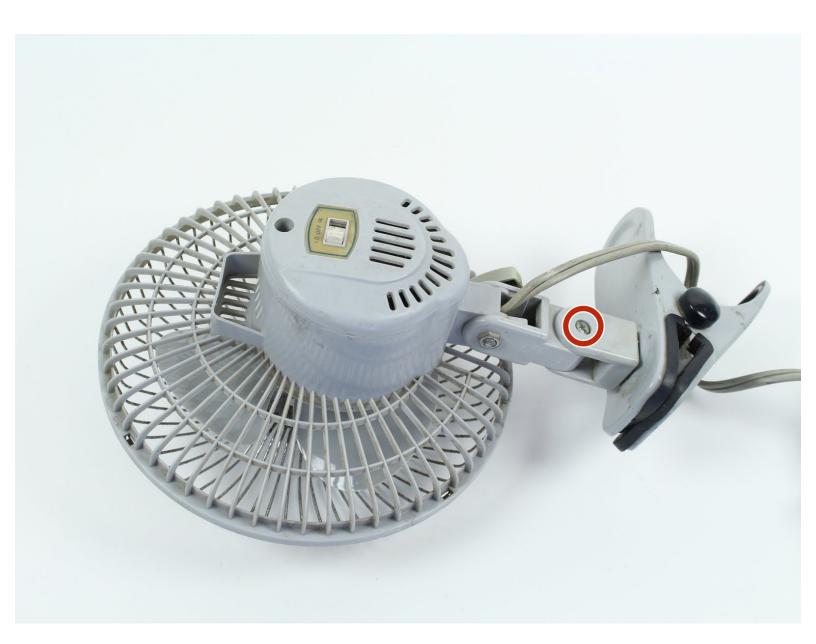

#### Step 1 — Clamp

- Turn the Comfort Zone CZ6C onto its backside.
- Locate the center hinge screw.