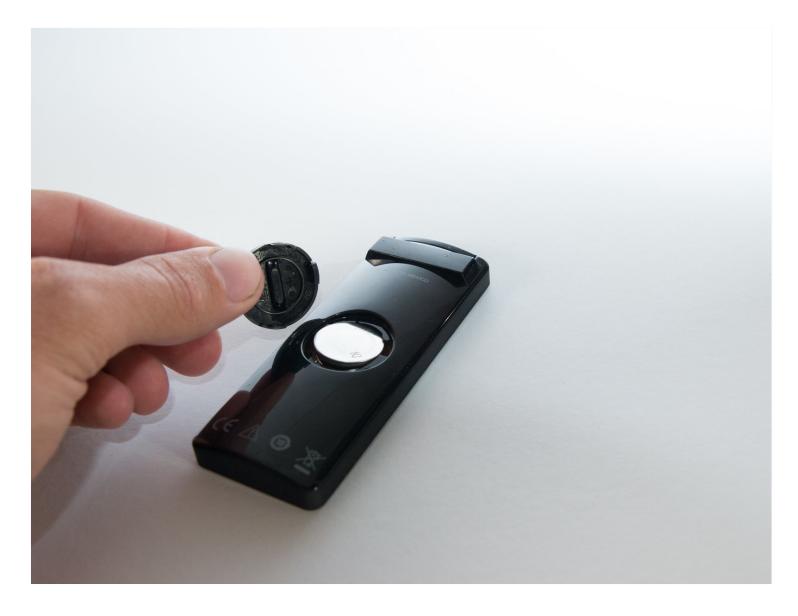

## Step 1 — Remote Battery

• Using a quarter, turn the battery cover 1/8th of a turn counterclockwise.

• Remove cover and battery. The new battery should be placed with the positive (flat) side facing up.