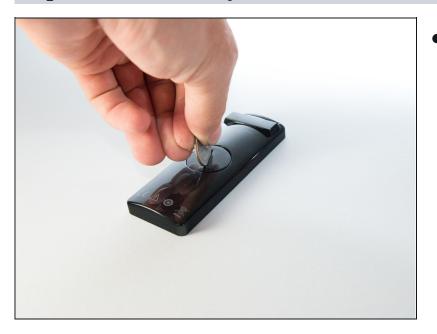

## Step 1 — Remote Battery

• Using a quarter, turn the battery cover 1/8th of a turn counterclockwise.

• Remove cover and battery. The new battery should be placed with the positive (flat) side facing up.