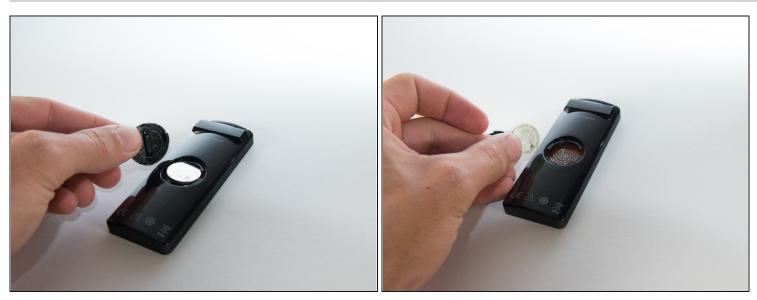

## Step 1 — Remote Battery

• Using a quarter, turn the battery cover 1/8th of a turn counterclockwise.

• Remove cover and battery. The new battery should be placed with the positive (flat) side facing up.

i The correct battery for your remote is a CR2032. You may also use a DL2032.

To reassemble your device, follow these instructions in reverse order.