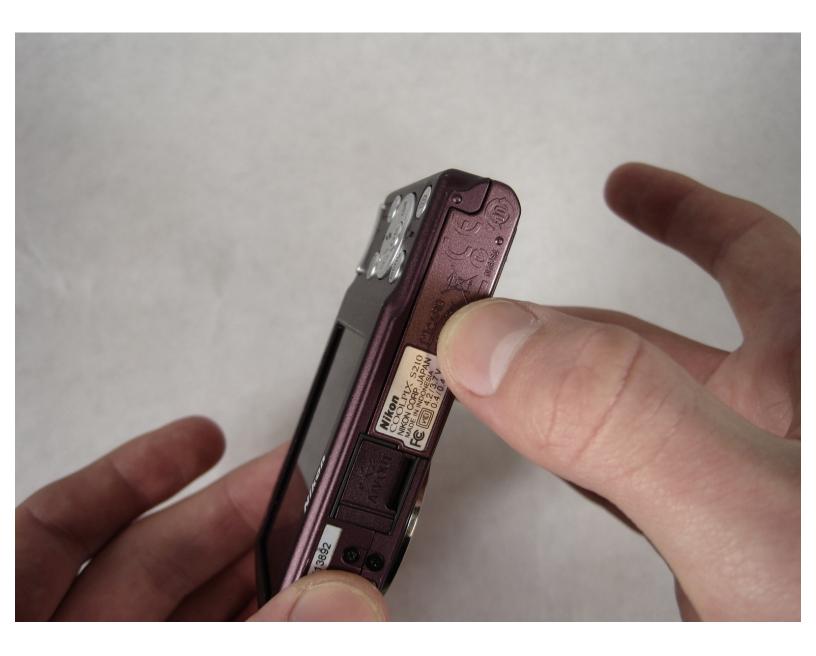

## Step 1 — Battery

- Place thumb on the battery cover panel on the bottom of the device.
- Slide the panel to the right away from the camera.