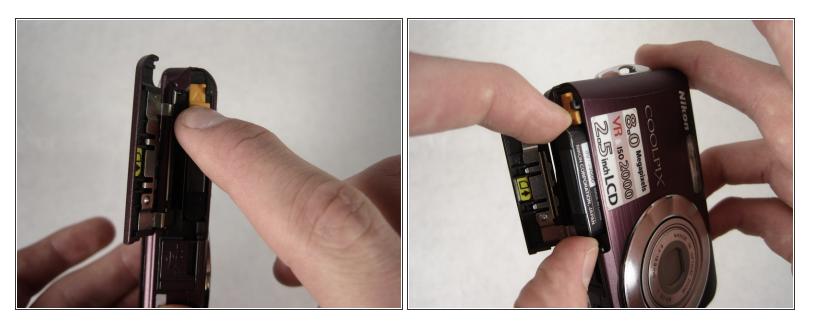

## Step 2

- Slide the orange latch outward towards the corner of the camera.
- The battery should pop out.
- Remove the battery and reattach the cover.

To replace the battery: reinsert it in the proper orientation, fold the latch back over, and slide it towards the camera to lock it back in place.