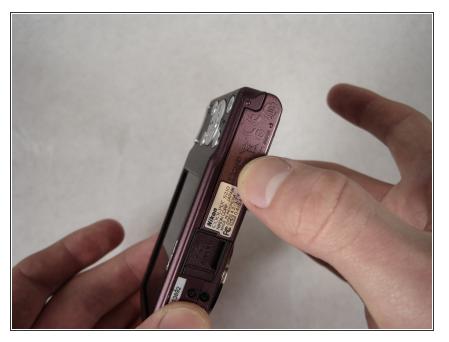

## Step 1 — Battery

- Place thumb on the battery cover panel on the bottom of the device.
- Slide the panel to the right away from the camera.