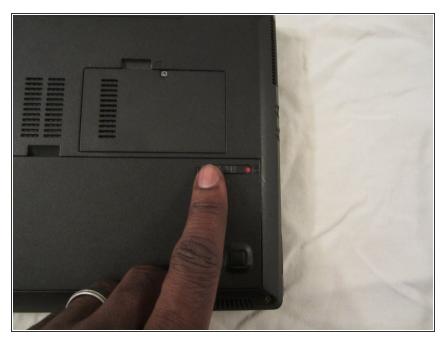

#### Step 2

• Locate the sliding tab on the right and slide it to the left in order to unlock the battery.