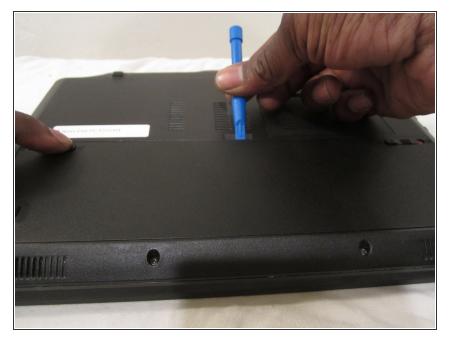

### Step 3

• Use a plastic opening tool to lift the battery up as you slide the tab on the left to the right.