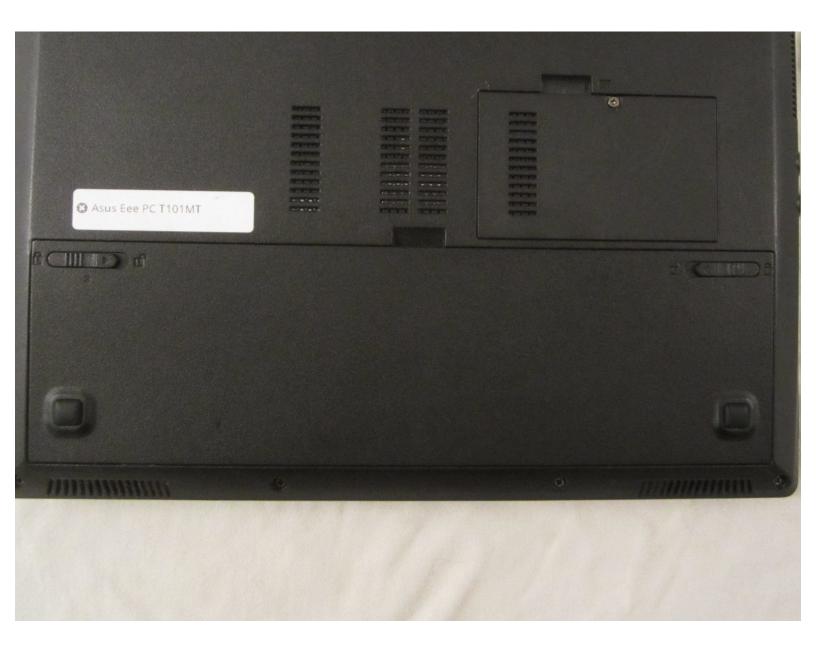

#### Step 1 — Battery

- Before you begin, make sure your device is powered off and not connected to the power supply.
  - Turn the tablet over and position it so it matches the picture.