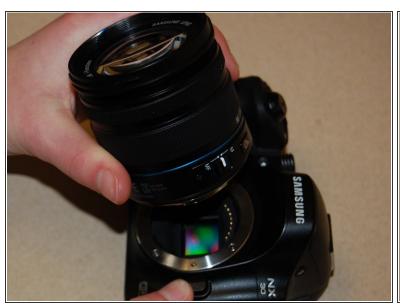

## Step 2

- While holding the lens release button, grasp the lens from the base.
- (i) The base is where the lens connects to the camera.
- Twist the lens counter-clockwise until it can't be turned any more.
- Then turn and pull the lens off of the camera.