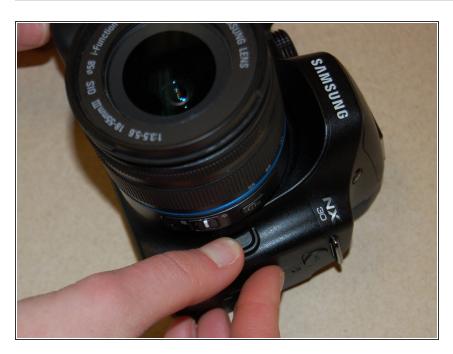

## Step 1 — Lens

- Facing the front of the camera, located on the right side next to the lens is the lens release button.
- Press and hold the lens release button.

## Step 2

- While holding the lens release button, grasp the lens from the base.
- (i) The base is where the lens connects to the camera.
- Twist the lens counter-clockwise until it can't be turned any more.
- Then turn and pull the lens off of the camera.