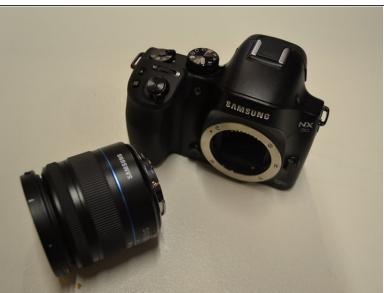

## Step 2

- While holding the lens release button, grasp the lens from the base.
- (i) The base is where the lens connects to the camera.
- Twist the lens counter-clockwise until it can't be turned any more.
- Then turn and pull the lens off of the camera.