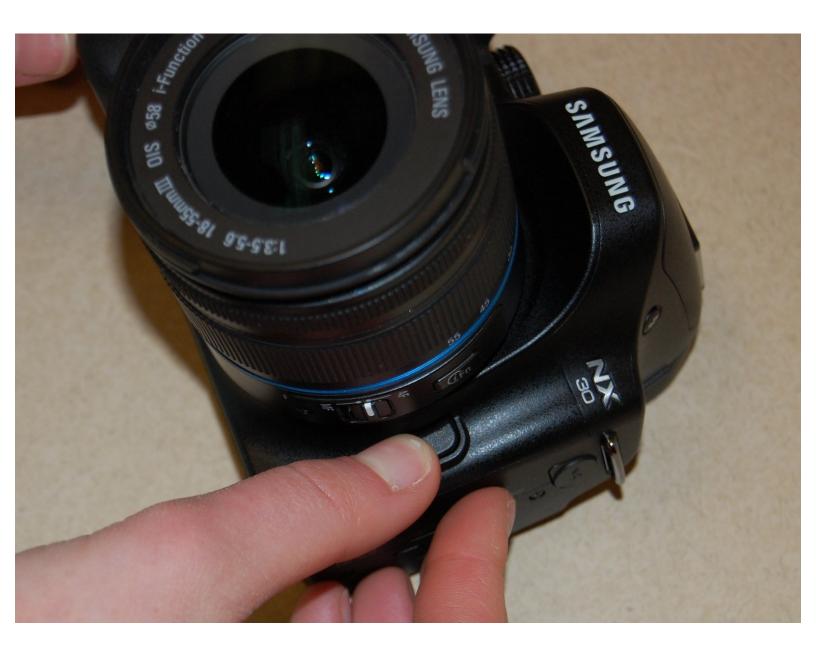

## Step 1 — Lens

- Facing the front of the camera, located on the right side next to the lens is the lens release button.
- Press and hold the lens release button.

## Step 2

- While holding the lens release button, grasp the lens from the base.
- (i) The base is where the lens connects to the camera.
- Twist the lens counter-clockwise until it can't be turned any more.
- Then turn and pull the lens off of the camera.