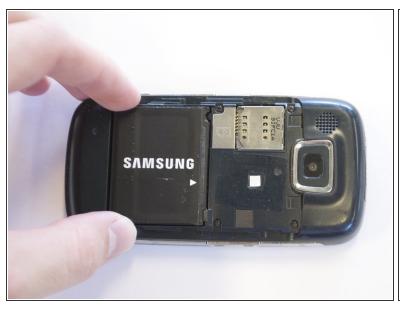

## Step 1 — Battery

- Orient the phone with the screen facing down.
- Using your thumb, slide the back panel away from the camera to expose the battery.

## Step 2

- Insert the tip of the spudger on the left side of the battery, opposite the direction of the white arrow.
- Pry the battery free. It will pivot in the direction of the white arrow.

To reassemble your device, follow these instructions in reverse order.