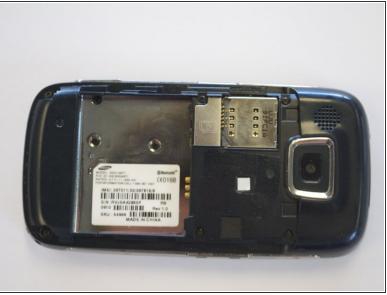

## Step 2

- Insert the tip of the spudger on the left side of the battery, opposite the direction of the white arrow.
- Pry the battery free. It will pivot in the direction of the white arrow.

To reassemble your device, follow these instructions in reverse order.