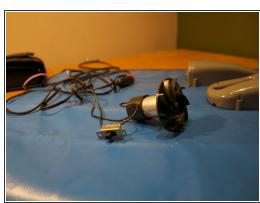

#### Step 3

- Remove the top grey shell of the vacuum
- Place a red tab to the side
- Let start looking at the 9volt motor with wire and on/off switch.
- I remove the outer shell . I remove the motor and wires and on/off switch.

#### Step 4

This it complete teardown on Car and Driver HandHeld Vacuum bagless!