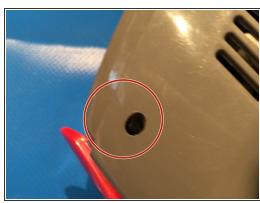

### Step 1 — Car and Drivers Auto HandHeld Vacuum Bagless Teardown

Guide ID: 60443 - Draft: 2016-06-22

- Locate the four screws locate outer gray shelll
- "I REMOVED THE SCREWS WITH PH #OO SCREWDRIVER FROM (IFIXIT)
- New PLace four screws to the side