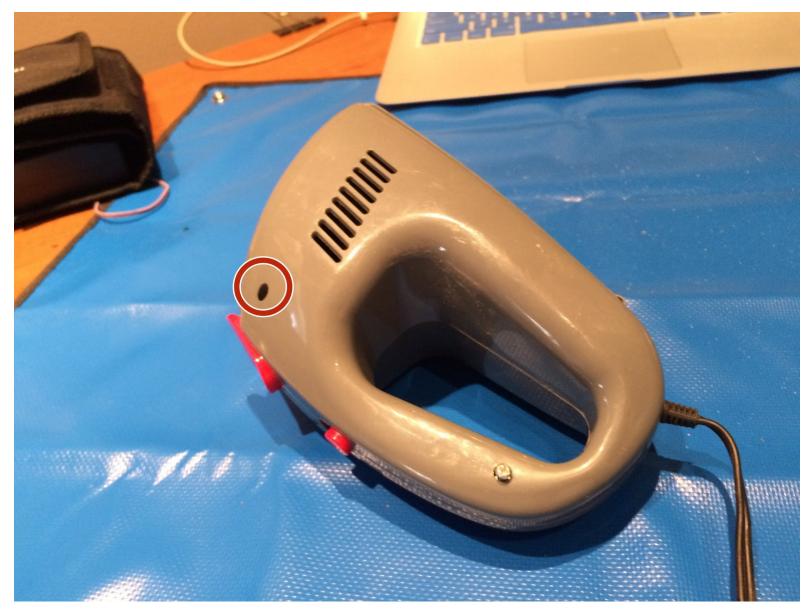

### Step 1 — Car and Drivers Auto HandHeld Vacuum Bagless Teardown

Guide ID: 60443 - Draft: 2016-06-22

- Locate the four screws locate outer gray shelll
- "I REMOVED THE SCREWS WITH PH #OO SCREWDRIVER FROM (IFIXIT)
- New PLace four screws to the side