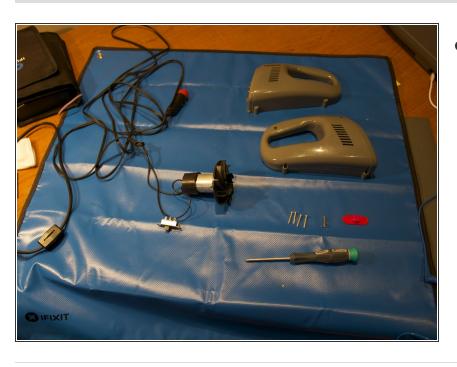

### Step 1 — Car and Drivers Auto HandHeld Vacuum Bagless Teardown

Guide ID: 60443 - Draft: 2016-06-22

- Locate the four screws locate outer gray shelll
- "I REMOVED THE SCREWS WITH PH #OO SCREWDRIVER FROM (IFIXIT)
- New PLace four screws to the side

#### Step 2

 Here are the four screws from vacuum

#### Step 3

- Remove the top grey shell of the vacuum
- Place a red tab to the side
- Let start looking at the 9volt motor with wire and on/off switch.
- I remove the outer shell . I remove the motor and wires and on/off switch.

#### Step 4

This it complete teardown on Car and Driver HandHeld Vacuum bagless!