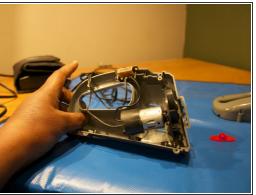

#### Step 3

- Remove the top grey shell of the vacuum
- Place a red tab to the side
- Let start looking at the 9volt motor with wire and on/off switch.
- I remove the outer shell . I remove the motor and wires and on/off switch.