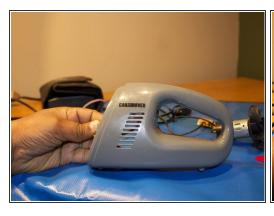

### Step 1 — Car and Drivers Auto HandHeld Vacuum Bagless Teardown

Guide ID: 60443 - Draft: 2016-06-22

- Locate the four screws locate outer gray shelll
- "I REMOVED THE SCREWS WITH PH #OO SCREWDRIVER FROM (IFIXIT)
- New PLace four screws to the side