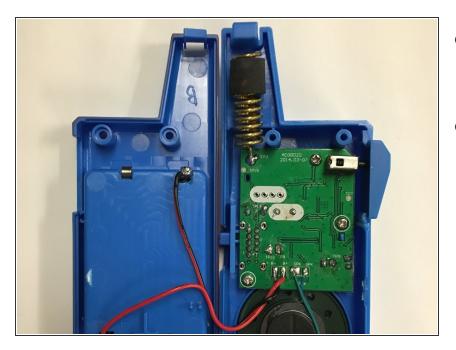

#### Step 2

- Slowly separate the cases of the device. Try not to damage the wires connecting the two pieces.
- Keep the two pieces away from each other so you can follow the next step accordingly.