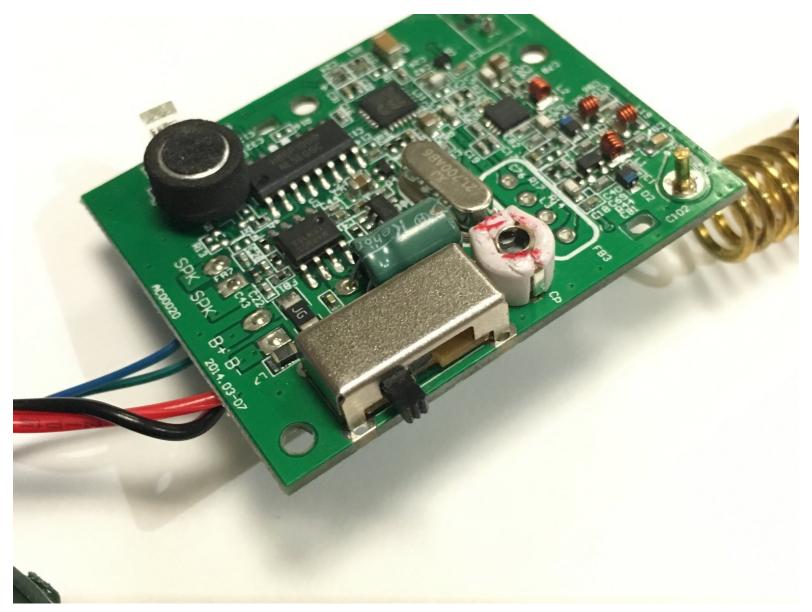

## INTRODUCTION

You will need to use solder device in order to be able to replace the power button.

### Step 3

- Use the soldering iron to remove the broken switch.
- Push down on the metal locks to separate the switch from the motherboard.

To reassemble your device, follow these instructions in reverse order.