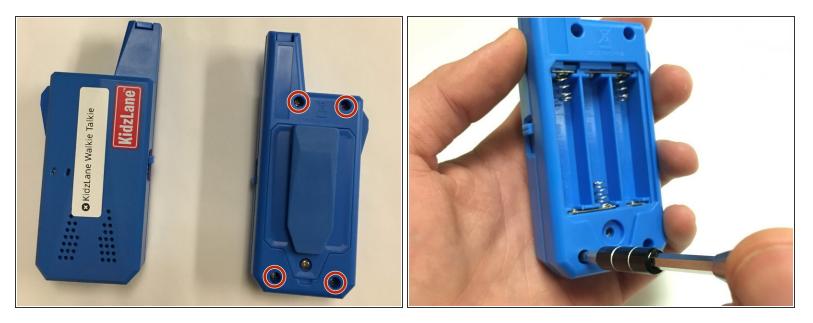

### Step 1 — Power Button

• Use a screwdriver to remove the four pictured 4mm screws.