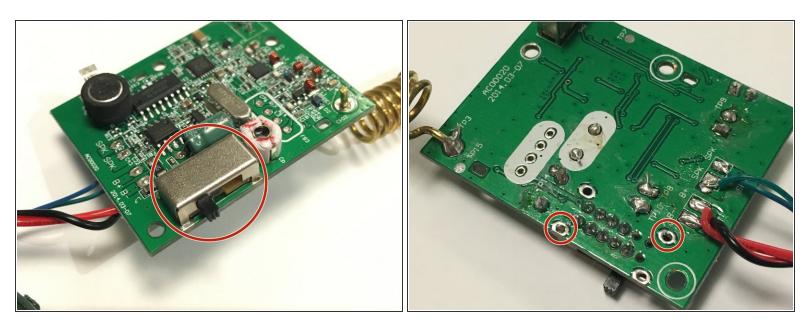

### Step 3

- Use the soldering iron to remove the broken switch.
- Push down on the metal locks to separate the switch from the motherboard.

To reassemble your device, follow these instructions in reverse order.