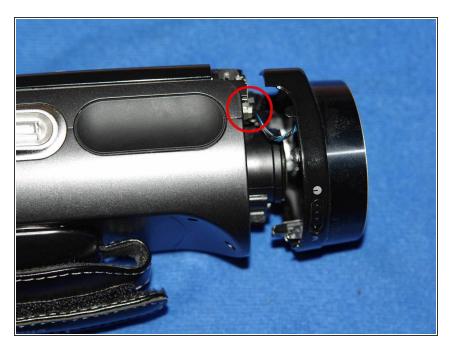

## Step 3

 Then gently pull on the block, be careful it is connected to the camera by rather short cables.

#### Step 6

- Remove the case carefully, the cable disconnects easily from the very fragile connector.
- You can now remove the screws securing the motherboard to the frame.
- Then carefully remove the motherboard to gain access to the LCD cable.