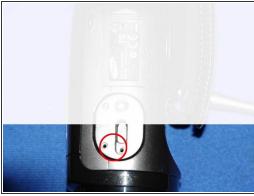

## Step 4

 Remove all screws by walking around the unit. Be careful some are hidden under the handle, behind the hatches ....