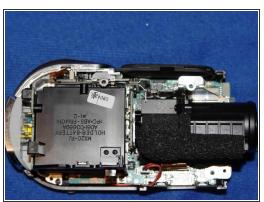

#### Step 6

- Remove the case carefully, the cable disconnects easily from the very fragile connector.
- You can now remove the screws securing the motherboard to the frame.
- Then carefully remove the motherboard to gain access to the LCD cable.

#### Step 7

- Remove the cable from the frame.
- Unscrew the 4 screen screws. and open it delicately using a pick.
- Now, you can change the cable. The cable wraps around the metal axis, so make sure you count
  the number of rounds on disassembly to facilitate reassembly.