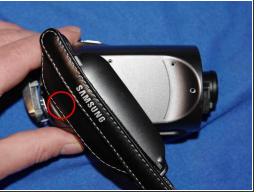

#### Step 2

- Step 1: Remove the front block.
- Remove all the screws on the front of the camera