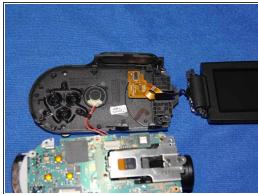

#### Step 5

- To finish, remove the two screws connecting the screen to the body of the camera.
- Now you can remove the shell of the camera, it must come easily if you feel resistance is that you left a screw somewhere.

#### Step 6

- Remove the case carefully, the cable disconnects easily from the very fragile connector.
- You can now remove the screws securing the motherboard to the frame.
- Then carefully remove the motherboard to gain access to the LCD cable.