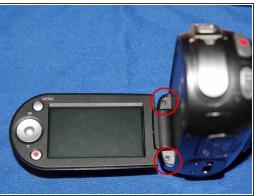

#### Step 5

- To finish, remove the two screws connecting the screen to the body of the camera.
- Now you can remove the shell of the camera, it must come easily if you feel resistance is that you left a screw somewhere.

#### Step 6

- Remove the case carefully, the cable disconnects easily from the very fragile connector.
- You can now remove the screws securing the motherboard to the frame.
- Then carefully remove the motherboard to gain access to the LCD cable.