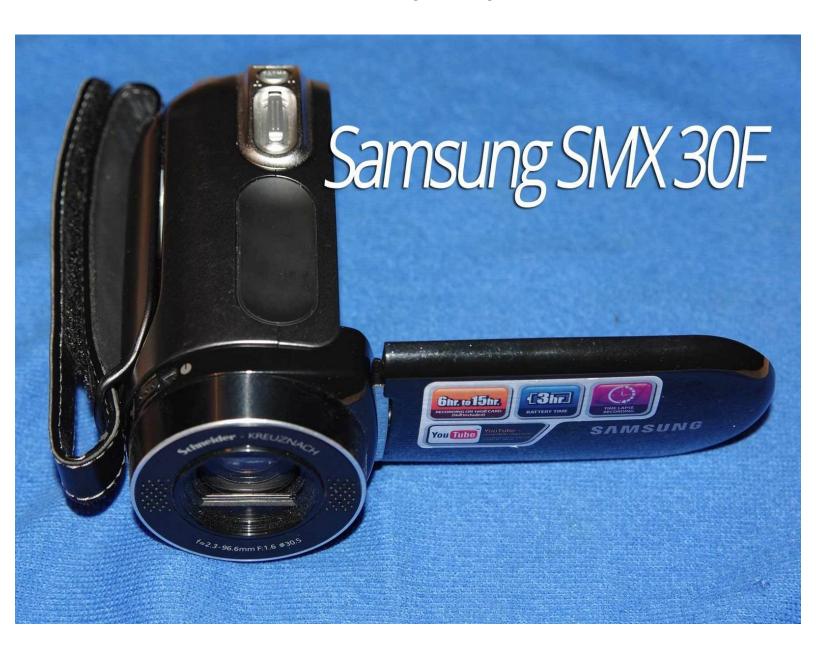

# Samsung Camera LCD Replacement

Replacement of the LCD tablecloth on a Samsung SMX 30F

Written By: Hardy

## INTRODUCTION

Change of the LCD tablecloth