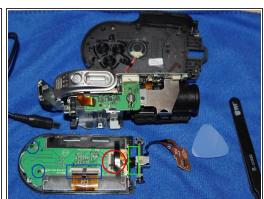

#### Step 6

- Remove the case carefully, the cable disconnects easily from the very fragile connector.
- You can now remove the screws securing the motherboard to the frame.
- Then carefully remove the motherboard to gain access to the LCD cable.

#### Step 7

- Remove the cable from the frame.
- Unscrew the 4 screen screws. and open it delicately using a pick.
- Now, you can change the cable. The cable wraps around the metal axis, so make sure you count
  the number of rounds on disassembly to facilitate reassembly.