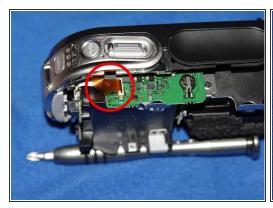

#### Step 6

- Remove the case carefully, the cable disconnects easily from the very fragile connector.
- You can now remove the screws securing the motherboard to the frame.
- Then carefully remove the motherboard to gain access to the LCD cable.

#### Step 7

- Remove the cable from the frame.
- Unscrew the 4 screen screws. and open it delicately using a pick.
- Now, you can change the cable. The cable wraps around the metal axis, so make sure you count
  the number of rounds on disassembly to facilitate reassembly.