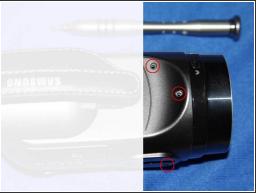

## Step 4

 Remove all screws by walking around the unit. Be careful some are hidden under the handle, behind the hatches ....