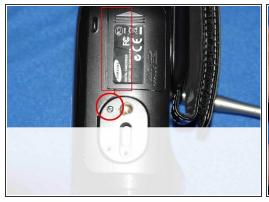

#### Step 5

- To finish, remove the two screws connecting the screen to the body of the camera.
- Now you can remove the shell of the camera, it must come easily if you feel resistance is that you left a screw somewhere.