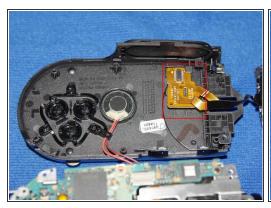

#### Step 7

- Remove the cable from the frame.
- Unscrew the 4 screen screws. and open it delicately using a pick.
- Now, you can change the cable. The cable wraps around the metal axis, so make sure you count
  the number of rounds on disassembly to facilitate reassembly.