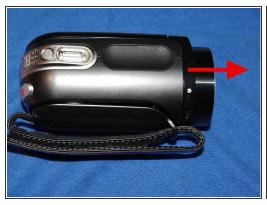

#### Step 2

- Step 1: Remove the front block.
- Remove all the screws on the front of the camera