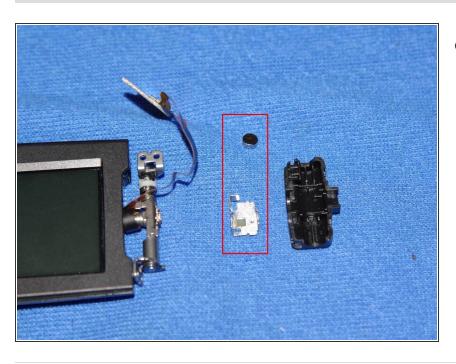

### Step 8

 When reassembling, first position the metal clip and the small magnet in the black housing, before putting it back on the metal shaft.