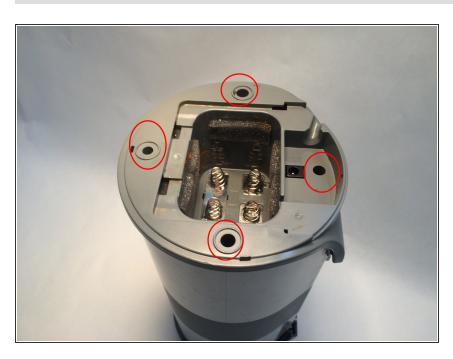

# Step 4

- Place the speaker upside down.
- Remove the battery cover located in the center of the speaker.

 Locate and remove the four screws under each of the pads near the power socket.