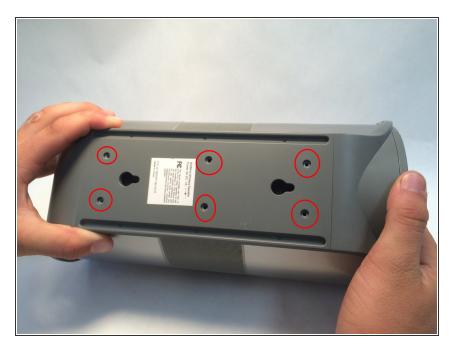

### Step 1 — Battery Wire

 Locate the six screws on the back of the speaker.

# Step 2

 Unscrew each of the six screws, then set them aside.

 Gently remove the back cover of the speaker.