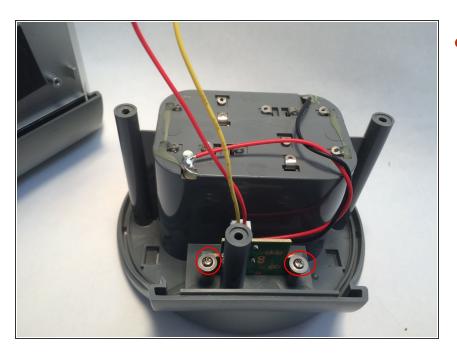

# Step 8

 Remove both of the screws holding the power socket to the bottom chassis.

- Desolder and remove the old wire.
- Insert the new wire and solder it into place.

To reassemble your device, follow these instructions in reverse order.