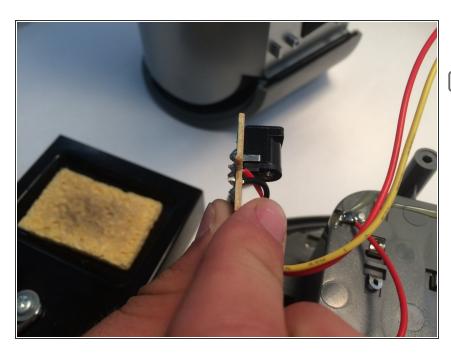

# Step 8

 Remove both of the screws holding the power socket to the bottom chassis.

- Desolder and remove the old wire.
- Insert the new wire and solder it into place.

To reassemble your device, follow these instructions in reverse order.