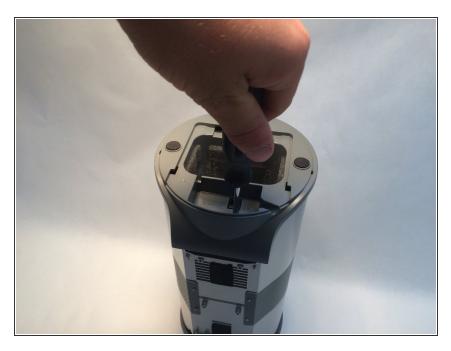

# Step 4

- Place the speaker upside down.
- Remove the battery cover located in the center of the speaker.

 Locate and remove the four screws under each of the pads near the power socket.