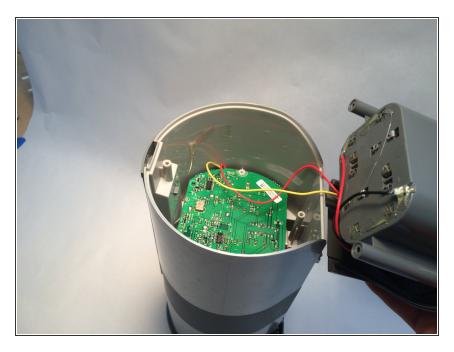

### Step 6

- Gently remove the bottom.
- Do NOT pull out or damage wires.

 Remove the single motherboard screw.