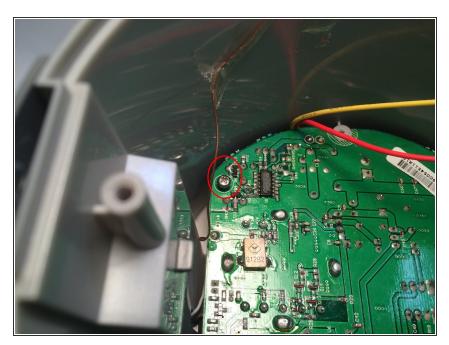

# Step 8

 Remove both of the screws holding the power socket to the bottom chassis.

- Desolder and remove the old wire.
- Insert the new wire and solder it into place.

To reassemble your device, follow these instructions in reverse order.