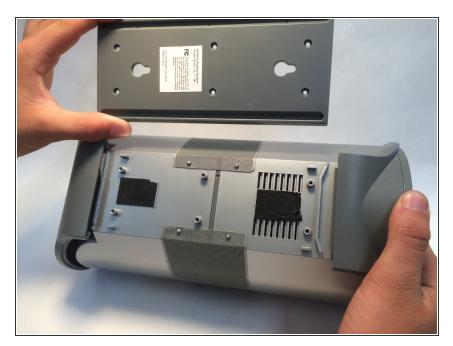

# Step 2

 Unscrew each of the six screws, then set them aside.

 Gently remove the back cover of the speaker.