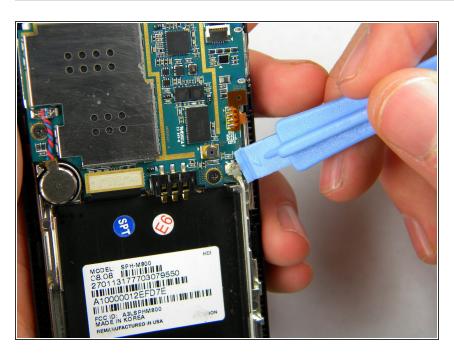

## Step 8

 Using the plastic opener tool, squeeze gently on the antenna cable connector and lift to remove the connector from its position.

 Gently lift up on the antenna and remove it from the back of the device.