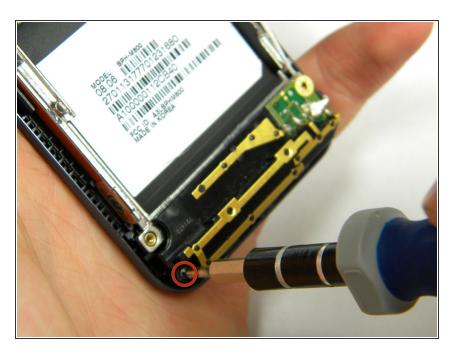

#### Step 3 — Back Case

 Remove the four 4.45mm screws at the corners of the phone.