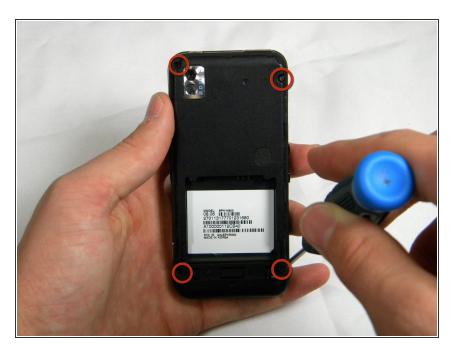

#### Step 3 — Back Case

 Remove the four 4.45mm screws at the corners of the phone.