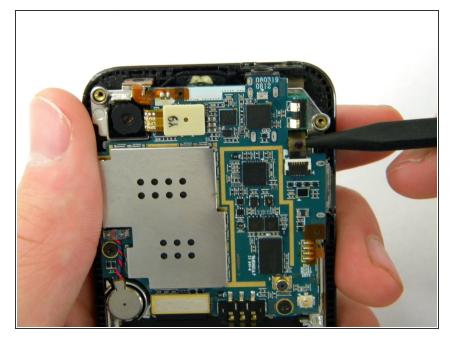

# Step 12

• Lift out the top right ribbon from its slot on the motherboard.

 Use the plastic opener tool to unhinge the the locks on the side of the motherboard connecting it to the front casing.