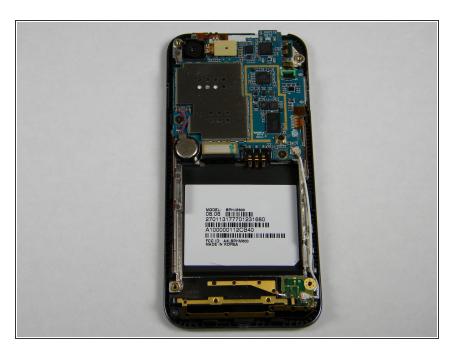

# Step 2

 Holding the phone firmly, use the notches to grip and lift up the battery.