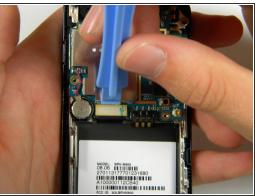

## Step 8

 Using the plastic opener tool, squeeze gently on the antenna cable connector and lift to remove the connector from its position.

 Gently lift up on the antenna and remove it from the back of the device.