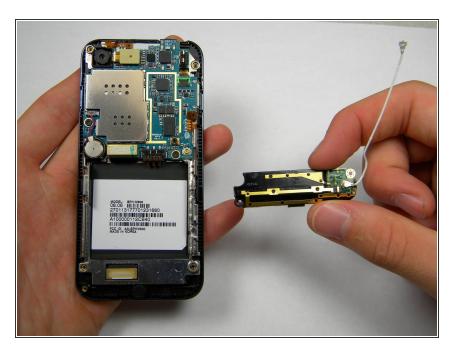

# Step 6 — Antenna

 With the screws removed, locate the antenna.

 Using a Phillips head screwdriver, remove the 4.50mm screw holding the antenna in place.