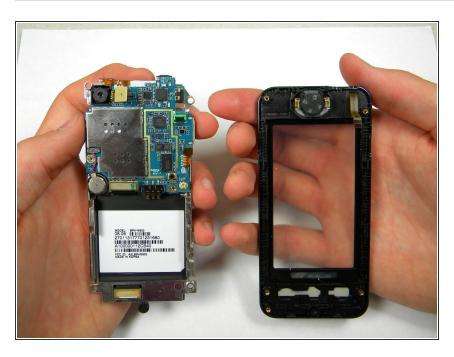

# Step 14

 Lift the motherboard away from the front casing.

 After removing lifting up on the motherboard, the front casing and center frame should be separated as shown.