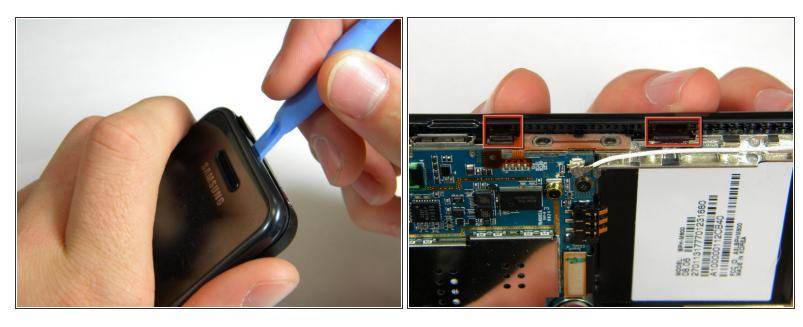

## Step 1 — Battery

- Apply pressure to the back cover and slide it forward towards the camera.
- Lift the back cover off the phone.

#### Step 10 — Front Case

 Remove the two 3.50mm screws connecting the motherboard to the case.

Use the plastic opener tool to detach the three ribbons on the motherboard.