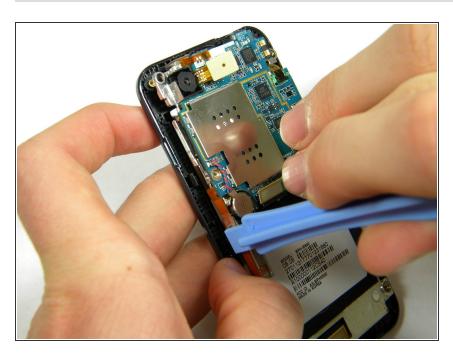

# Step 12

• Lift out the top right ribbon from its slot on the motherboard.

 Use the plastic opener tool to unhinge the the locks on the side of the motherboard connecting it to the front casing.

# Step 14

 Lift the motherboard away from the front casing.

 After removing lifting up on the motherboard, the front casing and center frame should be separated as shown.