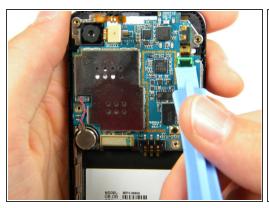

#### Step 10 — Front Case

 Remove the two 3.50mm screws connecting the motherboard to the case.

Use the plastic opener tool to detach the three ribbons on the motherboard.

# Step 12

• Lift out the top right ribbon from its slot on the motherboard.

 Use the plastic opener tool to unhinge the the locks on the side of the motherboard connecting it to the front casing.