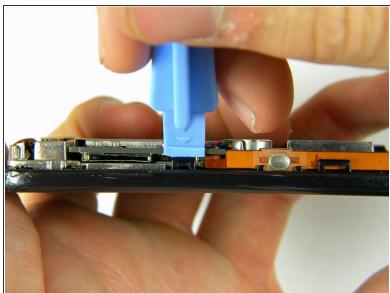

#### Step 10 — Front Case

 Remove the two 3.50mm screws connecting the motherboard to the case.

Use the plastic opener tool to detach the three ribbons on the motherboard.