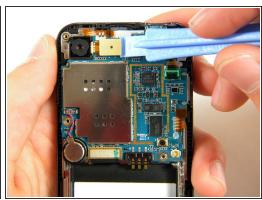

#### Step 10 — Front Case

 Remove the two 3.50mm screws connecting the motherboard to the case.

Use the plastic opener tool to detach the three ribbons on the motherboard.