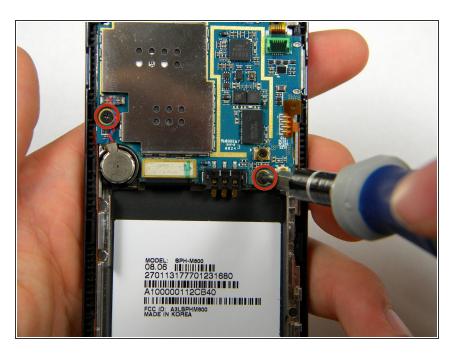

#### Step 10 — Front Case

 Remove the two 3.50mm screws connecting the motherboard to the case.

Use the plastic opener tool to detach the three ribbons on the motherboard.