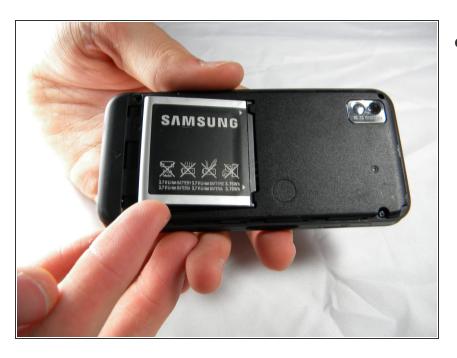

# Step 2

 Holding the phone firmly, use the notches to grip and lift up the battery.