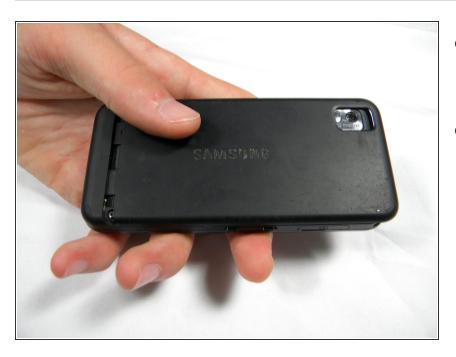

## Step 1 — Battery

- Apply pressure to the back cover and slide it forward towards the camera.
- Lift the back cover off the phone.