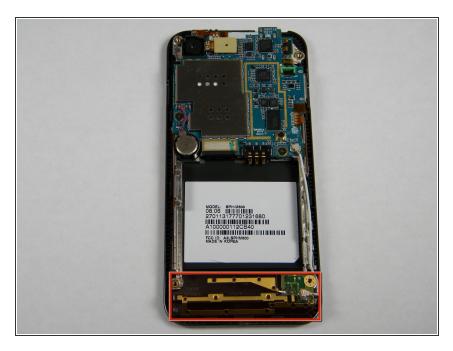

#### Step 16 — Speaker

 Using tweezers to grasp the pins of the speaker, gently lift the speaker up out of its setting in the front case.

To reassemble your device, follow these instructions in reverse order.