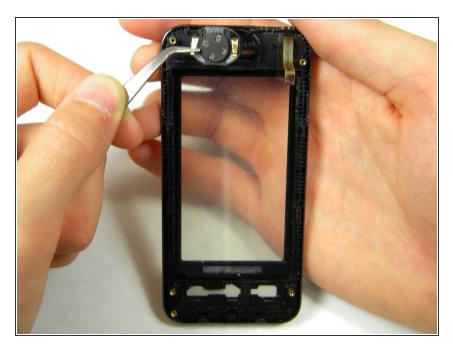

#### Step 16 — Speaker

 Using tweezers to grasp the pins of the speaker, gently lift the speaker up out of its setting in the front case.

To reassemble your device, follow these instructions in reverse order.