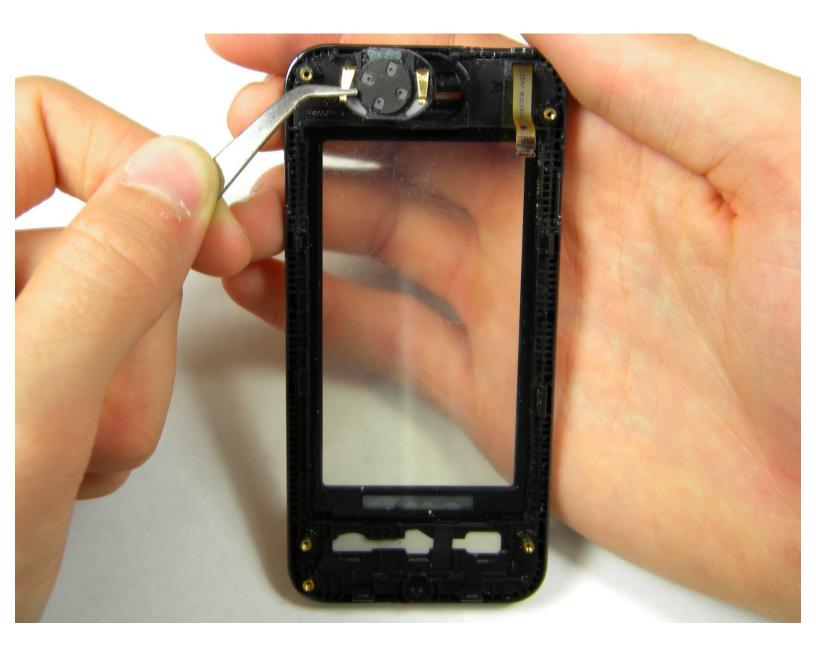

#### Step 16 — Speaker

 Using tweezers to grasp the pins of the speaker, gently lift the speaker up out of its setting in the front case.

To reassemble your device, follow these instructions in reverse order.