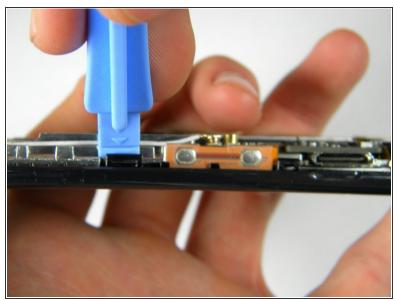

# Step 6 — Antenna

 With the screws removed, locate the antenna.

 Using a Phillips head screwdriver, remove the 4.50mm screw holding the antenna in place.