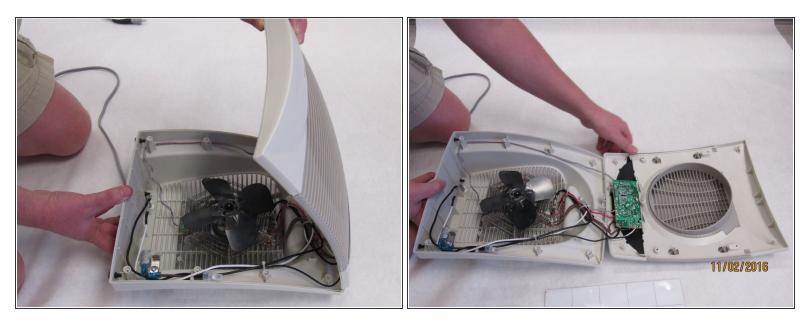

#### Step 3

- Turn heater over so the controls are facing up.
- Lift the front housing away from the back of the fan and slowly fold the front housing back down to the floor.
- (i) Internal wires are connected to both halves of the housing. Be careful when separating the housing.