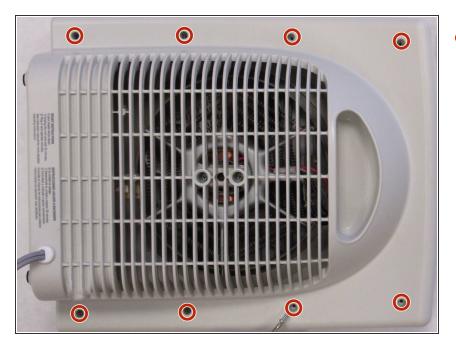

# **Holmes HEH8031 Housing Replacement**

Holmes HEH8031 Housing Replacement Prerequisite Only

Written By: Deanna Jack



## INTRODUCTION

Holmes HEH8031 Housing Replacement

Prerequisite Only

### **TOOLS:**

ş,

• Phillips #2 Screwdriver (1)

#### Step 1 — Housing



• Ensure the device is unplugged from the wall outlet.

#### Step 2



 Remove eight 12-mm Phillips #2 screws from the back cover.

#### Step 3



- Turn heater over so the controls are facing up.
- Lift the front housing away from the back of the fan and slowly fold the front housing back down to the floor.
- (i) Internal wires are connected to both halves of the housing. Be careful when separating the housing.

To reassemble your device, follow these instructions in reverse order.