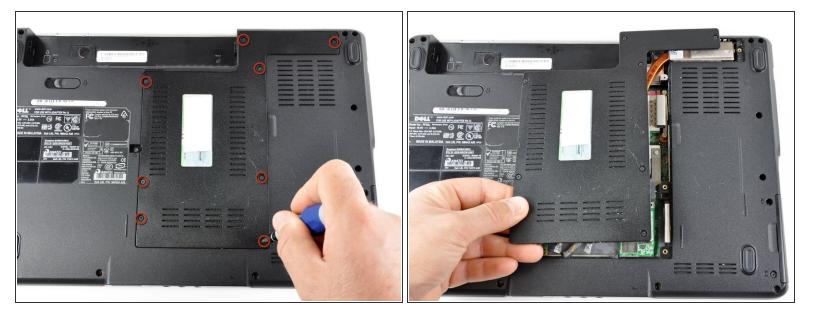

## Step 1 — Bottom Cover

- Remove/loosen the eight 4.80 mm Phillips #1 screws securing the bottom panel.
  - The screws may only need to be loosened, as they are generally retained by plastic washers.
- Remove the bottom panel.