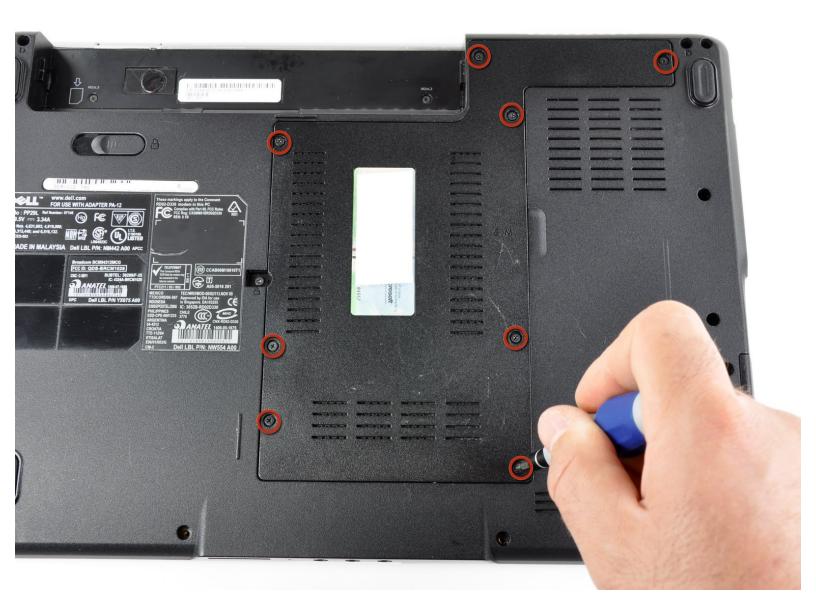

## Step 1 — Bottom Cover

- Remove/loosen the eight 4.80 mm Phillips #1 screws securing the bottom panel.
  - The screws may only need to be loosened, as they are generally retained by plastic washers.
- Remove the bottom panel.