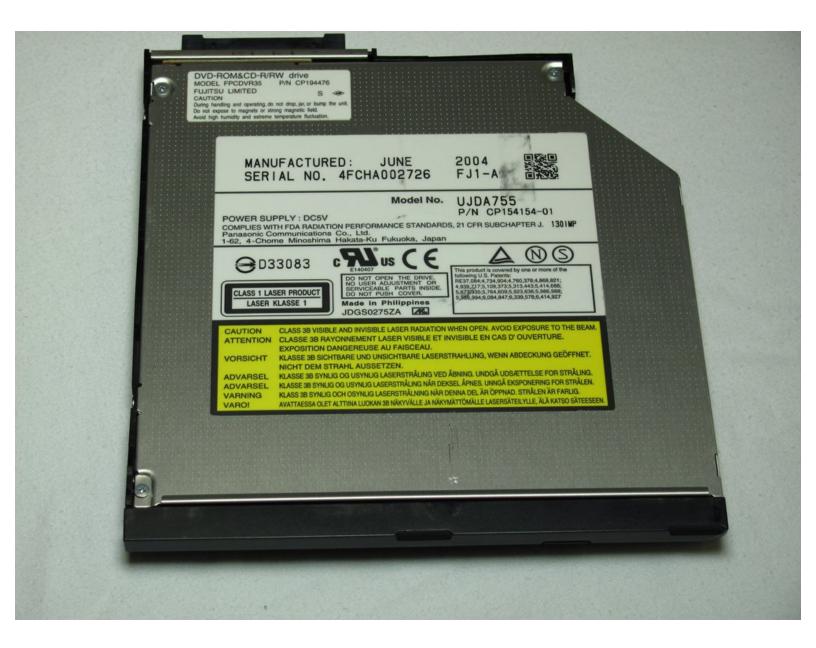

## Step 1 — Disc Drive

- Push the tab down as far as possible using your finger or plastic opening tool to unlock the disc drive.
- While still holding the tab down, use your other hand to pull out the disc drive straight out of its place.