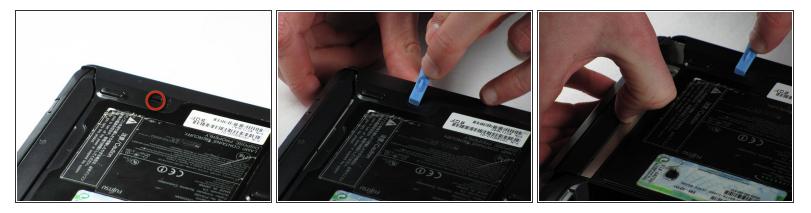

## Step 1 — Disc Drive

- Push the tab down as far as possible using your finger or plastic opening tool to unlock the disc drive.
- While still holding the tab down, use your other hand to pull out the disc drive straight out of its place.