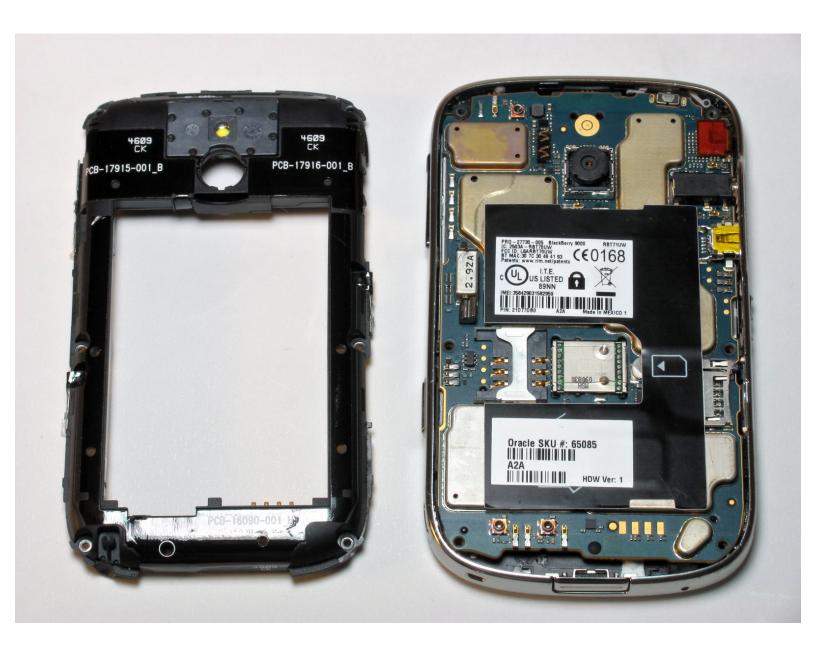

## Step 6

 Use the plastic opening tool to remove the rear case.

#### Step 7 — Antenna

 The two antennas are built into the rear case. Replace this piece to replace the antenna.

To reassemble your device, follow these instructions in reverse order.