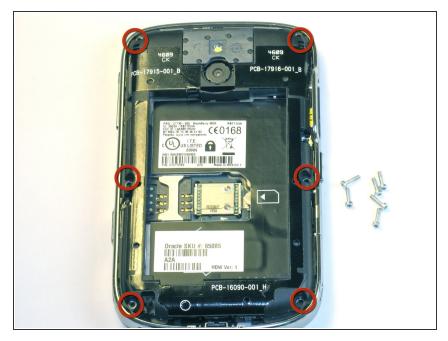

### Step 5

 Remove the six 7.0mm Torx screws securing the rear case to the rest of the phone.