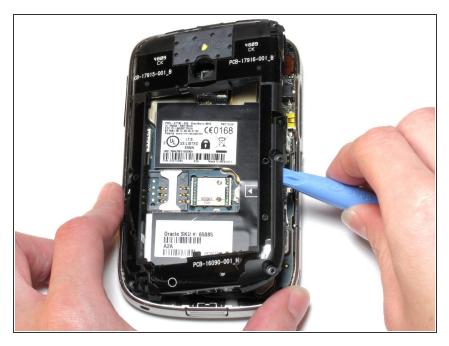

# **Blackberry Bold 9000 Antenna Replacement**

Instructions on how to install the Blackberry Bold 9000's antenna.

Written By: Jacob





- T5 Torx Screwdriver (1)
- iFixit Opening Tools (1)

### Step 1 — Battery



 Place your Blackberry facedown in front of you.

## Step 2



 Press the cover release button on the bottom of your device. Lift and remove the back cover.

## Step 3



 From the top, use your fingernail to lift the battery out.

### Step 4 — Rear Case



Remove the SIM card.

### Step 5



 Remove the six 7.0mm Torx screws securing the rear case to the rest of the phone.

## Step 6



 Use the plastic opening tool to remove the rear case.

#### Step 7 — Antenna



 The two antennas are built into the rear case. Replace this piece to replace the antenna.

To reassemble your device, follow these instructions in reverse order.