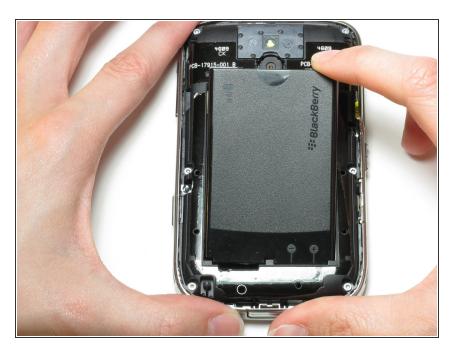

# **Blackberry Bold 9000 Antenna Replacement**

Instructions on how to install the Blackberry Bold 9000's antenna.

Written By: Jacob





- T5 Torx Screwdriver (1)
- iFixit Opening Tools (1)

### Step 1 — Battery



 Place your Blackberry facedown in front of you.

## Step 2



 Press the cover release button on the bottom of your device. Lift and remove the back cover.

## Step 3



 From the top, use your fingernail to lift the battery out.

### Step 4 — Rear Case



Remove the SIM card.

### Step 5



 Remove the six 7.0mm Torx screws securing the rear case to the rest of the phone.

## Step 6



 Use the plastic opening tool to remove the rear case.

#### Step 7 — Antenna



 The two antennas are built into the rear case. Replace this piece to replace the antenna.

To reassemble your device, follow these instructions in reverse order.