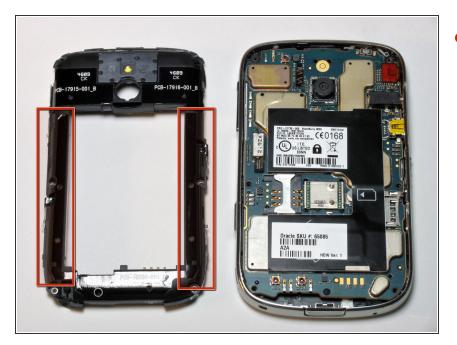

#### Step 7 — Antenna

 The two antennas are built into the rear case. Replace this piece to replace the antenna.

To reassemble your device, follow these instructions in reverse order.