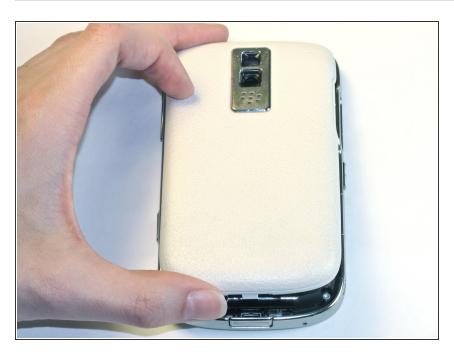

## Step 2

 Press the cover release button on the bottom of your device. Lift and remove the back cover.