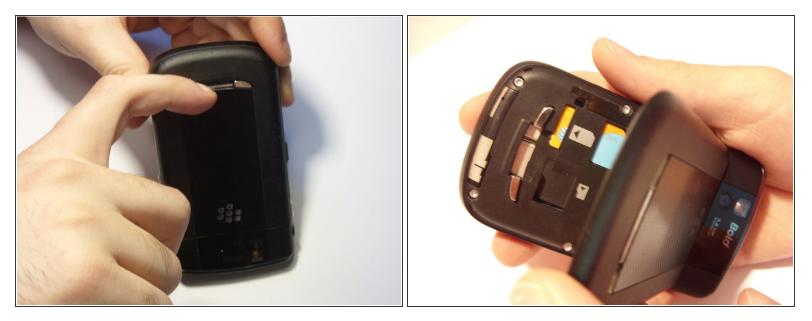

## Step 1 — Battery

- Turn the device upside down.
- Using your finger, slide the silver cover release button towards the top of the device.
- Lift and remove the back cover.