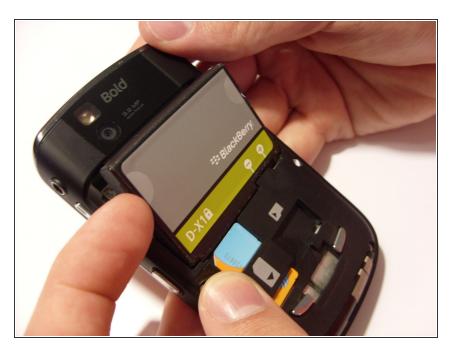

## Step 2

- Using your fingernails, lift the sides of the battery.
- Remove the battery.

This document was generated on 2022-12-16 07:05:02 AM (MST).