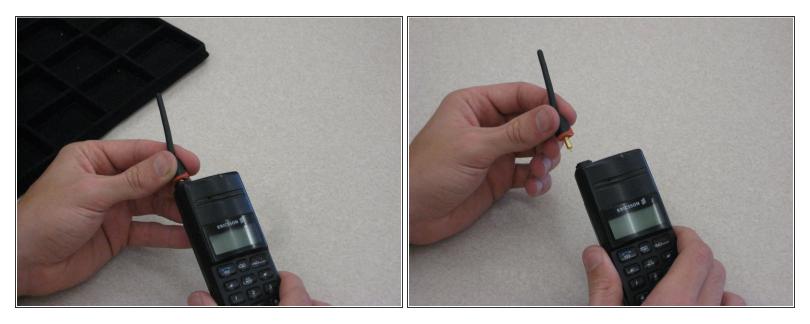

## Step 1 — Antenna

- Locate the antenna at the top of the phone.
- Grab the antenna between your thumb and forefinger with one hand. With the opposite hand, hold the phone firmly.
- Remove the antenna by slowly pulling it out of the socket away from the phone.
- Note: If necessary, wiggle antenna carefully to loosen.