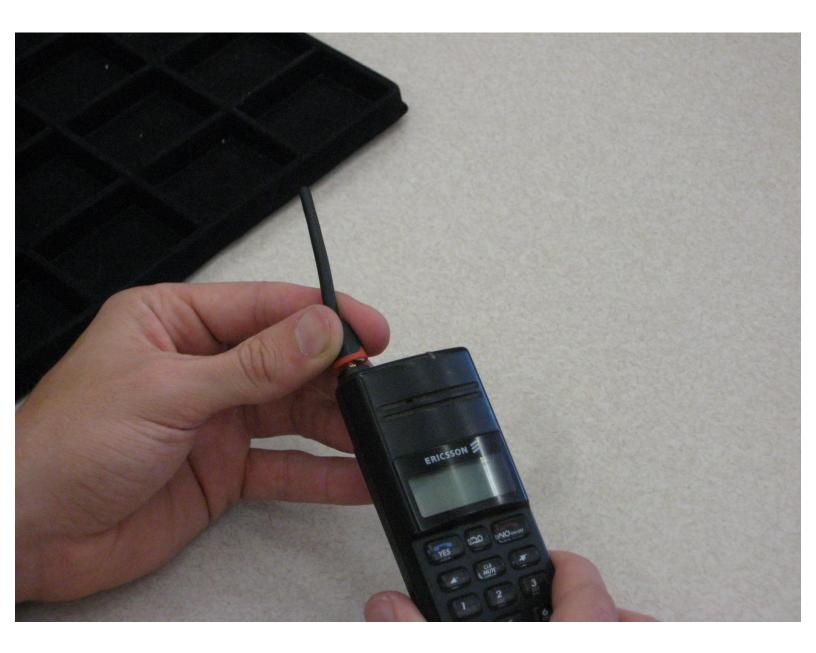

## Step 1 — Antenna

- Locate the antenna at the top of the phone.
- Grab the antenna between your thumb and forefinger with one hand. With the opposite hand, hold the phone firmly.
- Remove the antenna by slowly pulling it out of the socket away from the phone.
- Note: If necessary, wiggle antenna carefully to loosen.