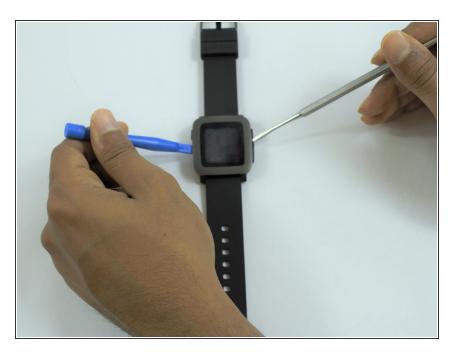

#### Step 3

 Use the metal spudger tool to carefully loosen the rest of the cover.

## Step 4

 Carefully, pull apart the cover with the plastic opening tool.

To reassemble your device, follow these instructions in reverse order.