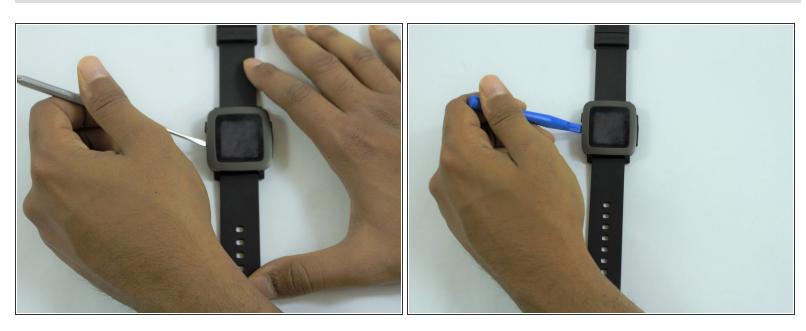

## Step 2

- Use the metal spudger to carefully pull apart the screen cover from the case.
- Replace the metal spudger with a plastic opening tool to hold the cover open.