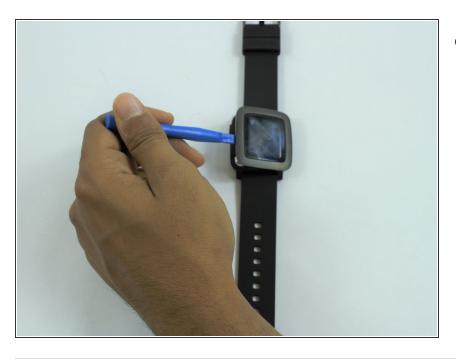

## Step 2

- Use the metal spudger to carefully pull apart the screen cover from the case.
- Replace the metal spudger with a plastic opening tool to hold the cover open.

#### Step 3

 Use the metal spudger tool to carefully loosen the rest of the cover.