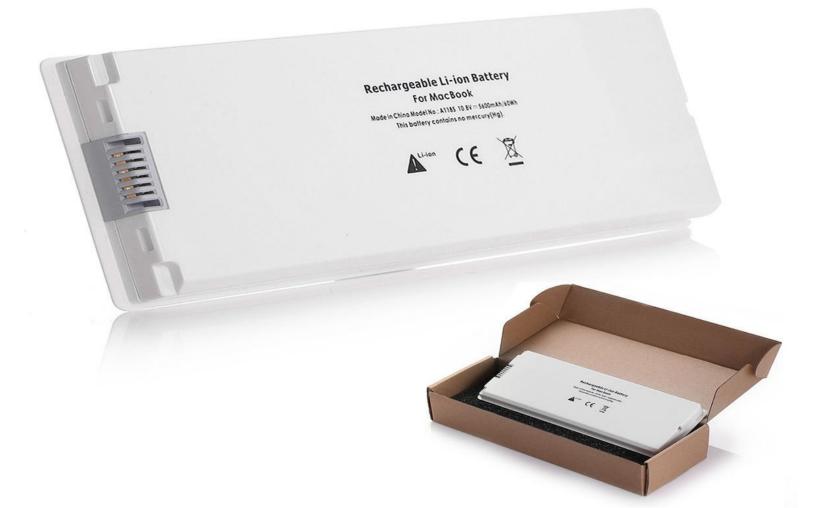

## INTRODUCTION

3rd party (non-OEM) A1181 batteries are often slightly misshapen, making them difficult to install and lock into the battery compartment. In this video I demonstrate how to use a razor blade to modify the battery slightly to allow for a perfect installation.