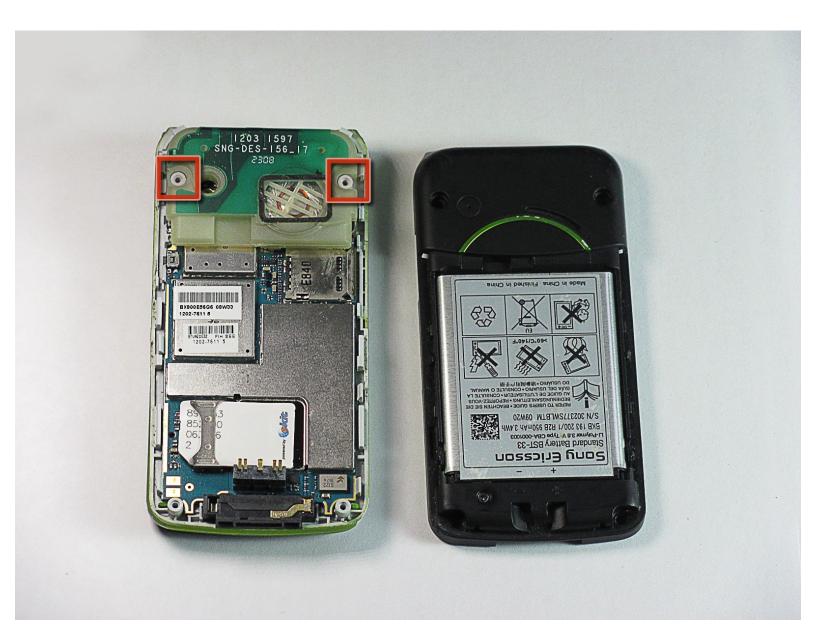

# Sony Ericsson TM506 Sound Box Replacement

Install the Sony Ericsson TM506 Sound Box for your phone.

Written By: Daniel



## INTRODUCTION

This guide provides instruction for installing a sound box for the Sony Ericsson TM506 cell phone.

# **TOOLS:**

- iFixit Opening Tools (1)
- T6 Torx Screwdriver (1)

## Step 1 — Battery Cover



- Firmly hold the phone between your fingers with your thumb on the battery cover.
- Push down with your thumb until the battery cover comes off.

#### Step 2 — Back Case



• Unscrew the bottom two 5.4mm screws with a Torx T6 screwdriver.

### Step 3



• Remove the two rubber casings for the top two screws with a plastic opening tool.

## Step 4



• Unscrew these two 5.4mm screws with a Torx T6 screwdriver.

## Step 5



 There are eight snap hooks located around the outer case. Carefully snap these to remove the outer case.

#### Step 6 — Sound Box



- The sound box is att