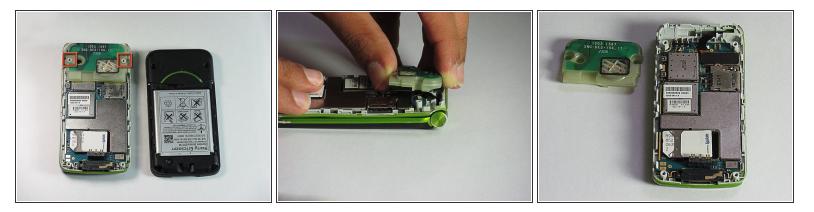

#### Step 6 — Sound Box

- The sound box is attached to the case by two snap hooks.
- Lift the sound box up to remove it from the case.

To reassemble your device, follow these instructions in reverse order.