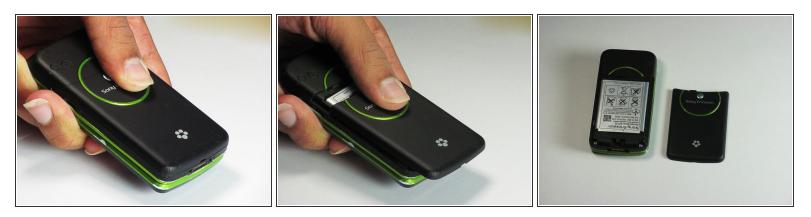

## Step 1 — Battery Cover

- Firmly hold the phone between your fingers with your thumb on the battery cover.
- Push down with your thumb until the battery cover comes off.