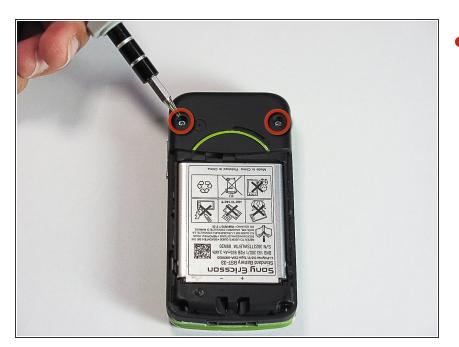

#### Step 2 — Back Case

• Unscrew the bottom two 5.4mm screws with a Torx T6 screwdriver.