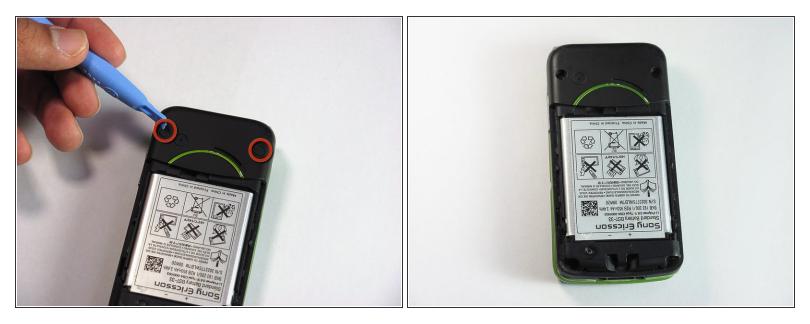

### Step 3

• Remove the two rubber casings for the top two screws with a plastic opening tool.