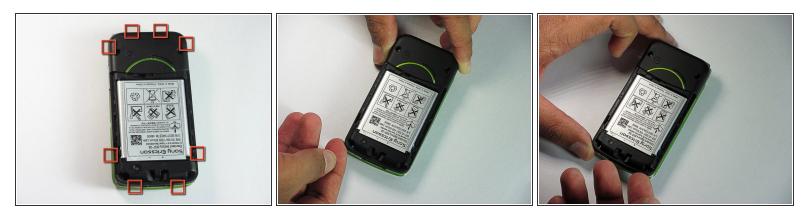

## Step 1 — Battery Cover

- Firmly hold the phone between your fingers with your thumb on the battery cover.
- Push down with your thumb until the battery cover comes off.

## Step 5

 There are eight snap hooks located around the outer case. Carefully snap these to remove the outer case.