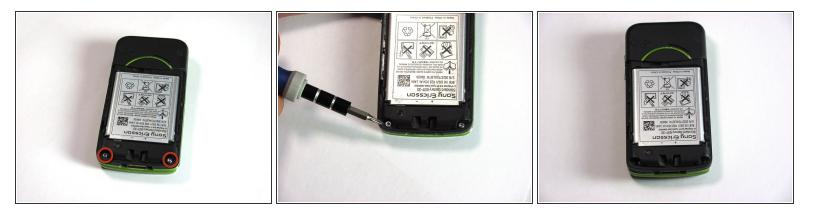

#### Step 2 — Back Case

• Unscrew the bottom two 5.4mm screws with a Torx T6 screwdriver.