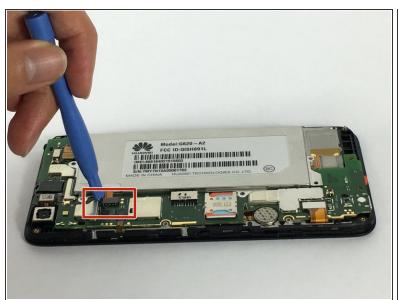

# Huawei SnapTo G-620 Battery Replacement

If your Huawei SnapTo G-620 fails to charge the battery may need to be replaced. This guide shows how to replace your SnapTo's battery.

Written By: Brian Omer Uzan



# **INTRODUCTION**

If your Huawei SnapTo G-620 fails to charge the battery may need to be replaced. This guide shows how to replace your SnapTo's battery.



# TOOLS:

- iFixit Opening Tools (1)
- Metal Spudger (1)
- 64 Bit Driver Kit (1)

#### Step 1 — Battery







- Pry open the back cover with your fingernail, using the divot to the lower left hand corner.
- Remove all fifteen 4mm Phillips J00 screws on the back panel.
- Using a metal spudger or your fingernail, remove the back panel.

### Step 2



 Remove the pictured 4mm Phillips J00 screw.

# Step 3





Use a plastic opening tool to remove the pictured flat-top connector.

# Step 4



Remove the battery.

To reassemble your device, follow these instructions in reverse order.