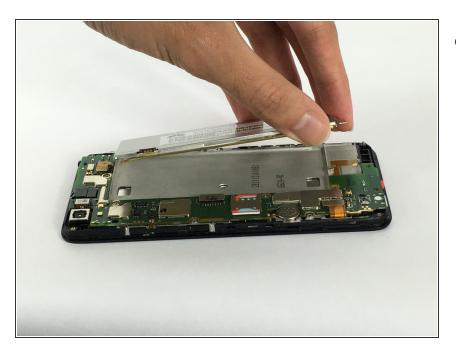

# Step 4

Remove the battery.

To reassemble your device, follow these instructions in reverse order.