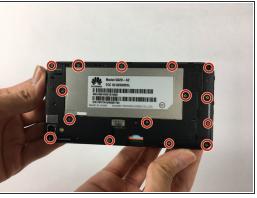

#### Step 1 — Battery

- Pry open the back cover with your fingernail, using the divot to the lower left hand corner.
- Remove all fifteen 4mm Phillips J00 screws on the back panel.
- Using a metal spudger or your fingernail, remove the back panel.