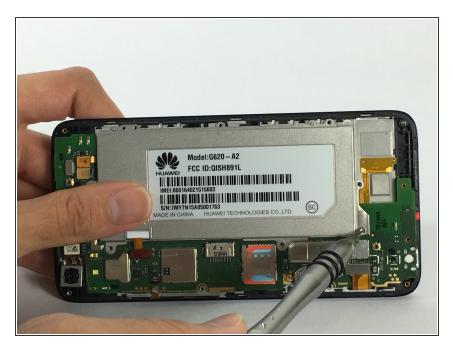

# Huawei SnapTo G-620 Battery Replacement

If your Huawei SnapTo G-620 fails to charge the battery may need to be replaced. This guide shows how to replace your SnapTo's battery.

Written By: Brian Omer Uzan



# **INTRODUCTION**

If your Huawei SnapTo G-620 fails to charge the battery may need to be replaced. This guide shows how to replace your SnapTo's battery.



# TOOLS:

- iFixit Opening Tools (1)
- Metal Spudger (1)
- 64 Bit Driver Kit (1)

#### Step 1 — Battery







- Pry open the back cover with your fingernail, using the divot to the lower left hand corner.
- Remove all fifteen 4mm Phillips J00 screws on the back panel.
- Using a metal spudger or your fingernail, remove the back panel.

### Step 2



 Remove the pictured 4mm Phillips J00 screw.

# Step 3





Use a plastic opening tool to remove the pictured flat-top connector.

# Step 4



Remove the battery.

To reassemble your device, follow these instructions in reverse order.