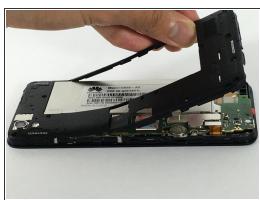

#### Step 1 — Battery

- Pry open the back cover with your fingernail, using the divot to the lower left hand corner.
- Remove all fifteen 4mm Phillips J00 screws on the back panel.
- Using a metal spudger or your fingernail, remove the back panel.