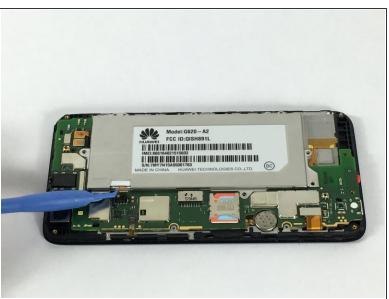

# Huawei SnapTo G-620 Battery Replacement

If your Huawei SnapTo G-620 fails to charge the battery may need to be replaced. This guide shows how to replace your SnapTo's battery.

Written By: Brian Omer Uzan



# **INTRODUCTION**

If your Huawei SnapTo G-620 fails to charge the battery may need to be replaced. This guide shows how to replace your SnapTo's battery.



# TOOLS:

- iFixit Opening Tools (1)
- Metal Spudger (1)
- 64 Bit Driver Kit (1)

#### Step 1 — Battery







- Pry open the back cover with your fingernail, using the divot to the lower left hand corner.
- Remove all fifteen 4mm Phillips J00 screws on the back panel.
- Using a metal spudger or your fingernail, remove the back panel.

### Step 2



 Remove the pictured 4mm Phillips J00 screw.

# Step 3





Use a plastic opening tool to remove the pictured flat-top connector.

# Step 4



Remove the battery.

To reassemble your device, follow these instructions in reverse order.