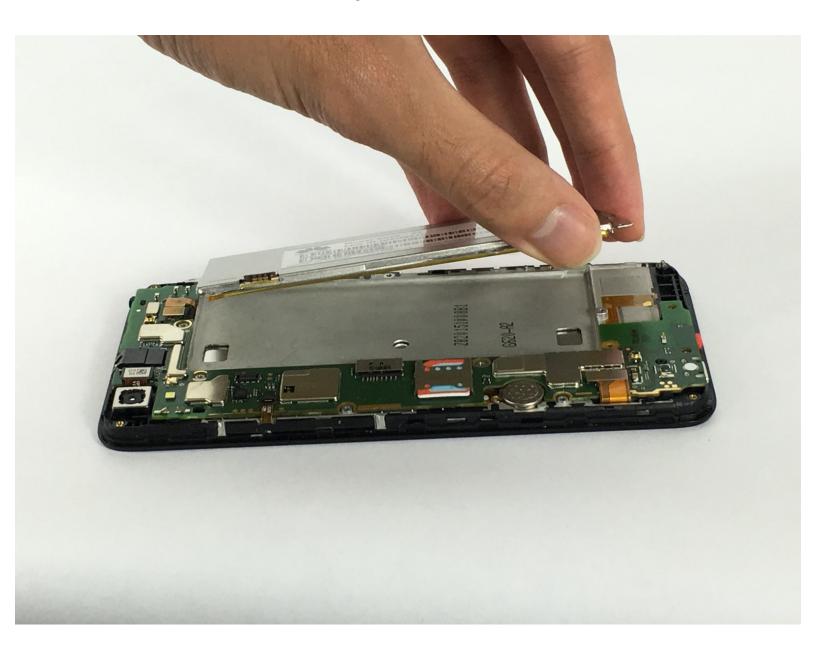

### Step 2

 Remove the pictured 4mm Phillips J00 screw.

# Step 3

Use a plastic opening tool to remove the pictured flat-top connector.