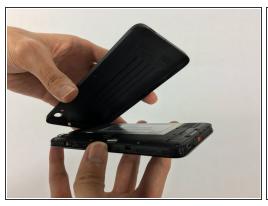

#### Step 1 — Battery

- Pry open the back cover with your fingernail, using the divot to the lower left hand corner.
- Remove all fifteen 4mm Phillips J00 screws on the back panel.
- Using a metal spudger or your fingernail, remove the back panel.