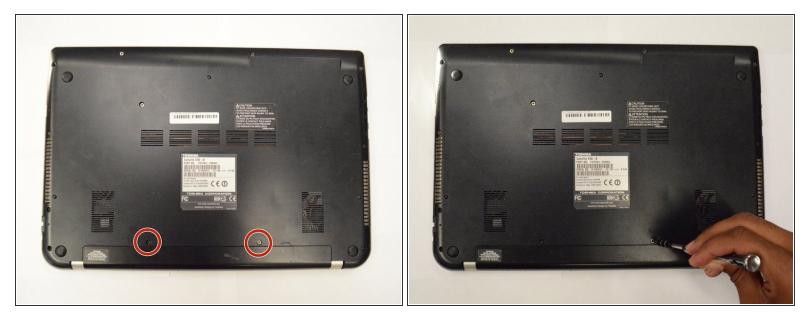

#### Step 1 — Battery

(i) Make sure you turn off the laptop first.

• Unscrew the two 6.5mm screws below the battery using a Phillips #0 Screwdriver.