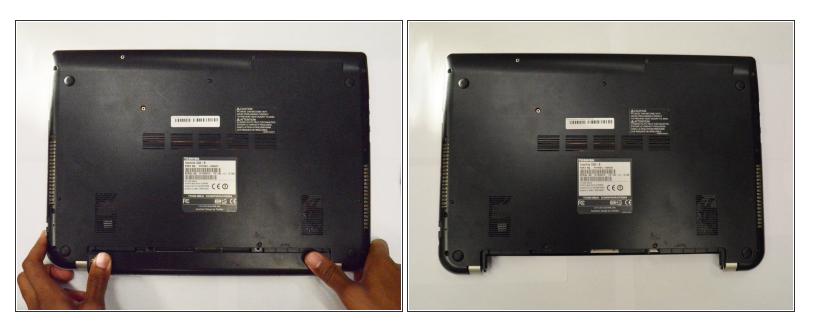

#### Step 2

 Place thumbs on corners of the battery. Pinch the battery between the thumb and index finger and pull.

To reassemble your device, follow these instructions in reverse order.