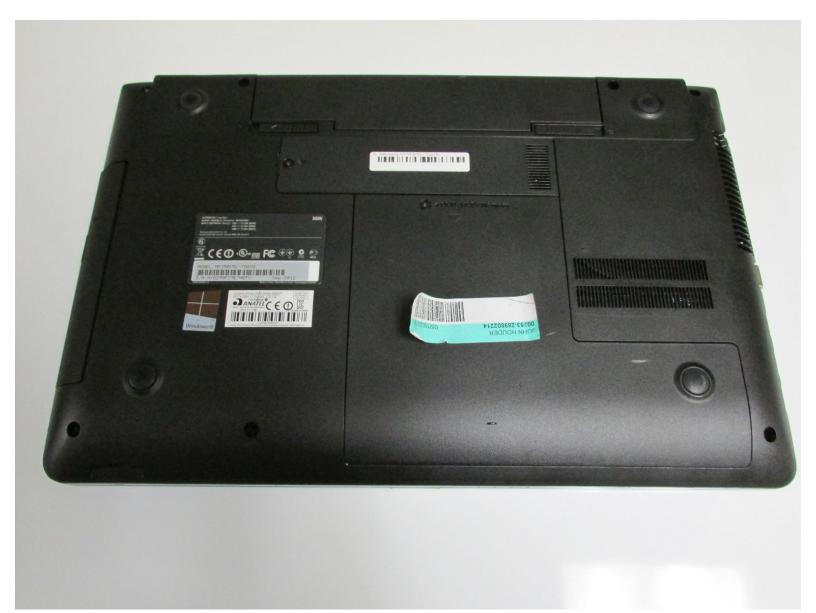

#### Step 1 — ODD/HDD/Memory Cover

• Flip the laptop over so that the bottom is facing toward you.