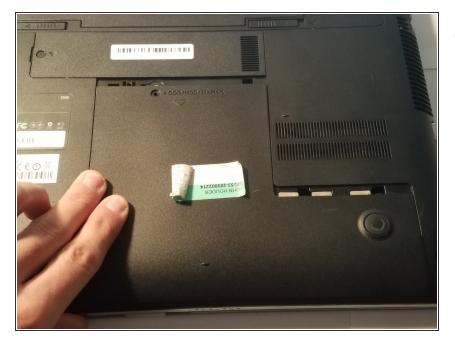

## Step 3

 Using your hand slide the ODD/HDD/Memory panel off in a downward motion.