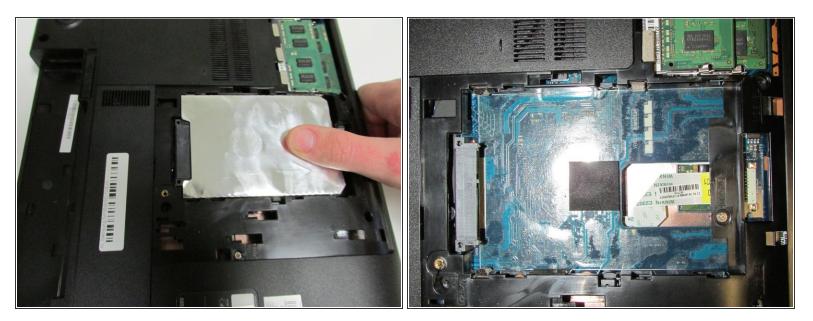

## Step 5

• To remove the hard drive, use a small amount of force and slide it out.

To reassemble your device, follow these instructions in reverse order.