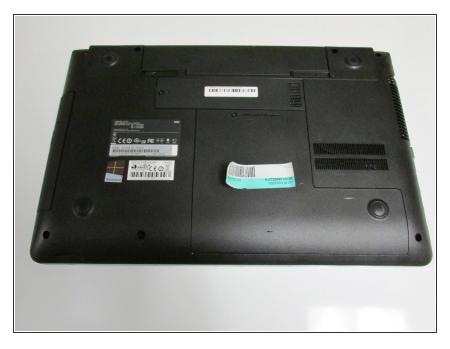

#### Step 1 — ODD/HDD/Memory Cover

• Flip the laptop over so that the bottom is facing toward you.