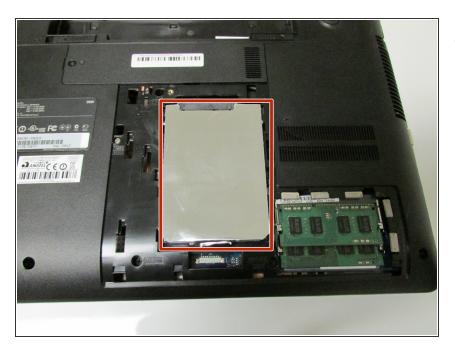

# Samsung NP350V5C-T02US Hard Drive Replacement

This guide will help assist in removal of the hard drive to the samsung computer.

Written By: Michael Stephenson



# INTRODUCTION

This guide will instruct you on how to locate and remove the hard drive to the Samsung computer.

# **TOOLS:**

۶

• Phillips #1 Screwdriver (1)

#### Step 1 — ODD/HDD/Memory Cover



• Flip the laptop over so that the bottom is facing toward you.

#### Step 2



• Using the Phillips #1 screwdriver, remove the M2.5X5 mm screw to take the back cover out.

## Step 3



 Using your hand slide the ODD/HDD/Memory panel off in a downward motion.

#### Step 4 — Hard Drive



Locate the hard drive

## Step 5



• To remove the hard drive, use a small amount of force and slide it out.

To reassemble your device, follow these instructions in reverse order.