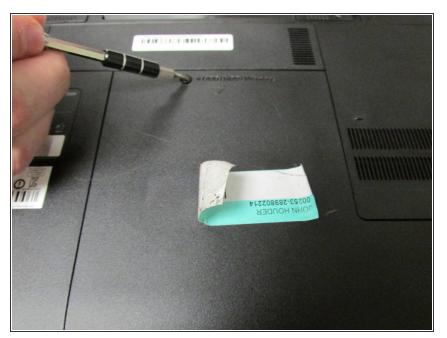

#### Step 2

• Using the Phillips #1 screwdriver, remove the M2.5X5 mm screw to take the back cover out.